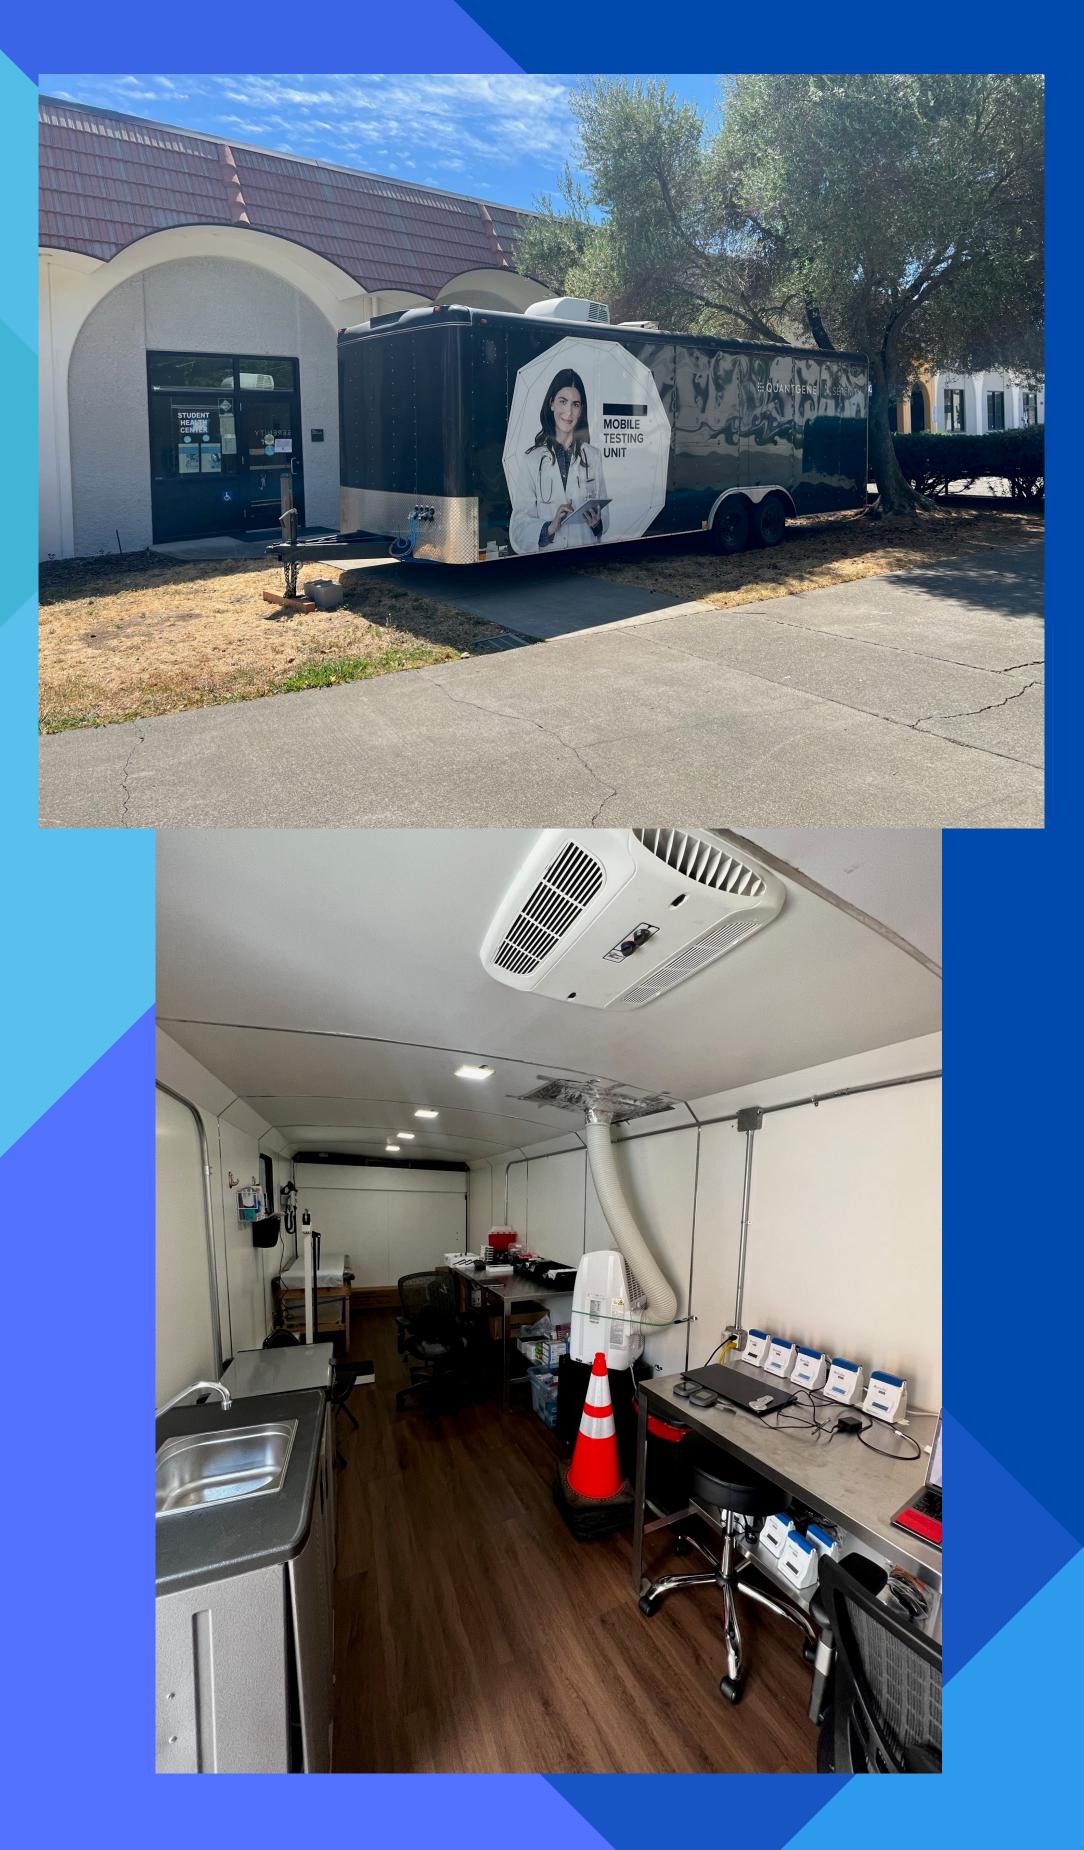

## Welcome our New Mobile Health Clinic

Hours & Locations:

Vallejo Campus (back parking lot)- Tuesdays 10am-2pm

Vacaville Campus (near the round-a-bout) - Thursdays 10am - 2pm Fairfield Campus (outside the 1400 bldg)- Wednesdays 10am-2pm\* \*1st Wednesday of the month 10am-5pm

## Services:

TB Tests (Skin and Blood Draw) Flu Vaccines Over the counter medications Family Planning COVID Tests General Health Checks Blood Glucose Checks

General First Aid Hearing Tests Remote Physician Counseling