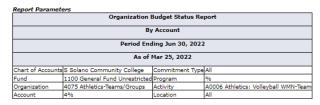

# Example of Query including an Activity code:

| Personal Information S  | tudent Employe     | Finance Financial Aid        | <u> </u>                               |
|-------------------------|--------------------|------------------------------|----------------------------------------|
| Search                  | Go                 |                              |                                        |
| Budget Queries          |                    |                              |                                        |
| For a Budget Query to b | e successful, a us | er with Fund Organization (  | query access must enter a value in e   |
| To perform a comparison | n query select a C | Comparison Fiscal Year and I | Period in addition to the required Fis |
| Fiscal year:            | 2022 🗸             | Fiscal period:               | 14 🗸                                   |
| Comparison Fiscal year: | None 🕶             | Comparison Fiscal period     | None V                                 |
| Commitment Type:        | All 💙              | ·                            |                                        |
| Chart of Accounts       | S                  | Index                        |                                        |
| Fund                    | 1100               | Activity                     | A0006                                  |
| Organization            | 4075               | Location                     |                                        |
| Grant                   |                    | Fund Type                    |                                        |
| Account                 | 4%                 | Account Type                 |                                        |
| Program                 | %                  |                              |                                        |
| ☐ Include Revenue Acc   | ounts              |                              |                                        |
| Save Query as:          |                    |                              |                                        |
| ☐ Shared                |                    |                              |                                        |
| Submit Query            |                    |                              |                                        |