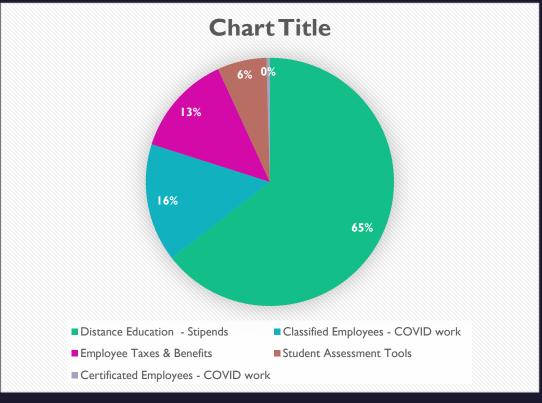

31.00 | \$ 2                        | 2,178,410.84 | \$ (  | 5,074,596.36 |



Category 8.8 - Costs related to operating additional class sections to enable social distancing, such as those for hiring more instructors and increasing campus hours of operations





# Category 8.9 - Campus safety and operations (\$362,644)



Category 8.12 Replacing lost revenue from non-tuition sources (i.e., cancelled ancillary events; disruption of food service, dorms, childcare or other facilities; cancellation of use of campus venues by other organizations, lost parking revenue, etc.) (\$595,784)







Category 8.13 - Purchasing faculty and staff training in online instruction; or paying additional funds to staff who are providing training in addition to their regular job responsibilities (\$313,055)



Category 8.14 - Purchasing, leasing, or renting additional equipment or software to enable distance learning, or upgrading campus (\$206,340)







## Category 8.15 - Other uses of (a) (1) Institutional Portion funds (\$183,867)





## Thank You