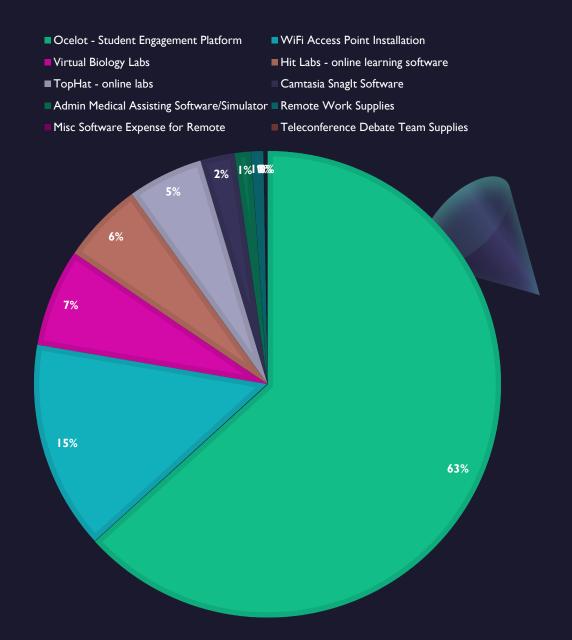

to enable social distancing, such as those for hiring more instructors and increasing campus hours of operations





# Category 8.9 - Campus safety and operations (\$362,644)



Category 8.12 Replacing lost revenue from non-tuition sources (i.e., cancelled ancillary events; disruption of food service, dorms, childcare or other facilities; cancellation of use of campus venues by other organizations, lost parking revenue, etc.) (\$595,784)







Category 8.13 - Purchasing faculty and staff training in online instruction; or paying additional funds to staff who are providing training in addition to their regular job responsibilities (\$313,055)



Category 8.14 - Purchasing, leasing, or renting additional equipment or software to enable distance learning, or upgrading campus (\$206,340)







## Category 8.15 - Other uses of (a) (1) Institutional Portion funds (\$183,867)





## Thank You