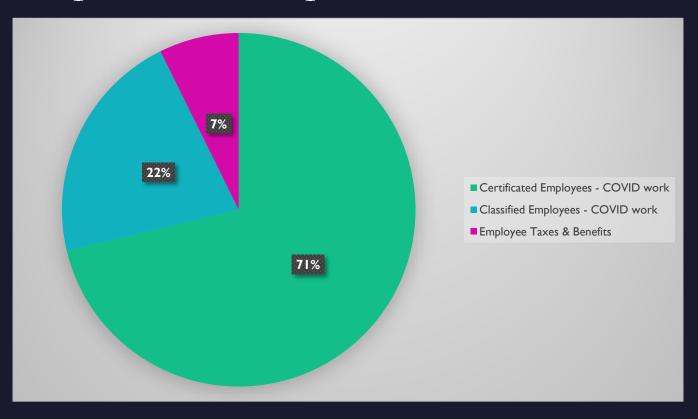

| -          | \$      | -            | \$                          | -            | \$    | -            |
| Total                                                                                                                                                                                                                                                                                                                                                                                         | \$      | 198,154.52 | \$ 3    | 3,698,031.00 | \$ 2                        | 2,178,410.84 | \$ (  | 5,074,596.36 |



Category 8.8 - Costs related to operating additional class sections to enable social distancing, such as those for hiring more instructors and increasing campus hours of operations





# Category 8.9 - Campus safety and operations (\$362,644)



Category 8.12 Replacing lost revenue from non-tuition sources (i.e., cancelled ancillary events; disruption of food service, dorms, childcare or other facilities; cancellation of use of campus venues by other organizations, lost parking revenue, etc.) (\$595,784)







Category 8.13 - Purchasing faculty and staff training in online instruction; or paying additional funds to staff who are providing training in addition to their regular job responsibilities (\$313,055)



Category 8.14 - Purchasing, leasing, or renting additional equipment or software to enable distance learning, or upgrading campus (\$206,340)







## Category 8.15 - Other uses of (a) (1) Institutional Portion funds (\$183,867)





## Thank You