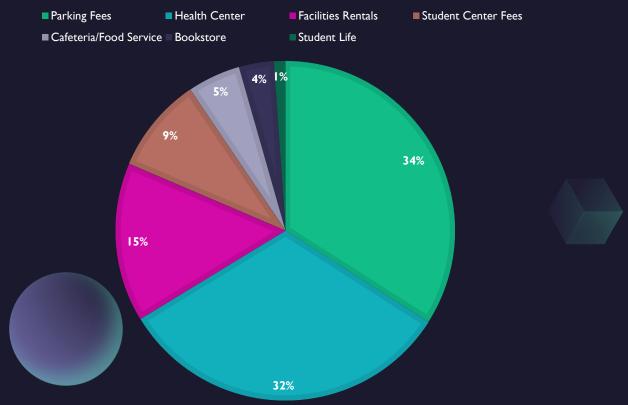

| \$      | 198,154.52 | \$ 3    | 3,698,031.00 | \$ 2                        | 2,178,410.84 | \$ (  | 5,074,596.36 |



Category 8.8 - Costs related to operating additional class sections to enable social distancing, such as those for hiring more instructors and increasing campus hours of operations





# Category 8.9 - Campus safety and operations (\$362,644)



Category 8.12 Replacing lost revenue from non-tuition sources (i.e., cancelled ancillary events; disruption of food service, dorms, childcare or other facilities; cancellation of use of campus venues by other organizations, lost parking revenue, etc.) (\$595,784)







Category 8.13 - Purchasing faculty and staff training in online instruction; or paying additional funds to staff who are providing training in addition to their regular job responsibilities (\$313,055)



Category 8.14 - Purchasing, leasing, or renting additional equipment or software to enable distance learning, or upgrading campus (\$206,340)







## Category 8.15 - Other uses of (a) (1) Institutional Portion funds (\$183,867)





## Thank You