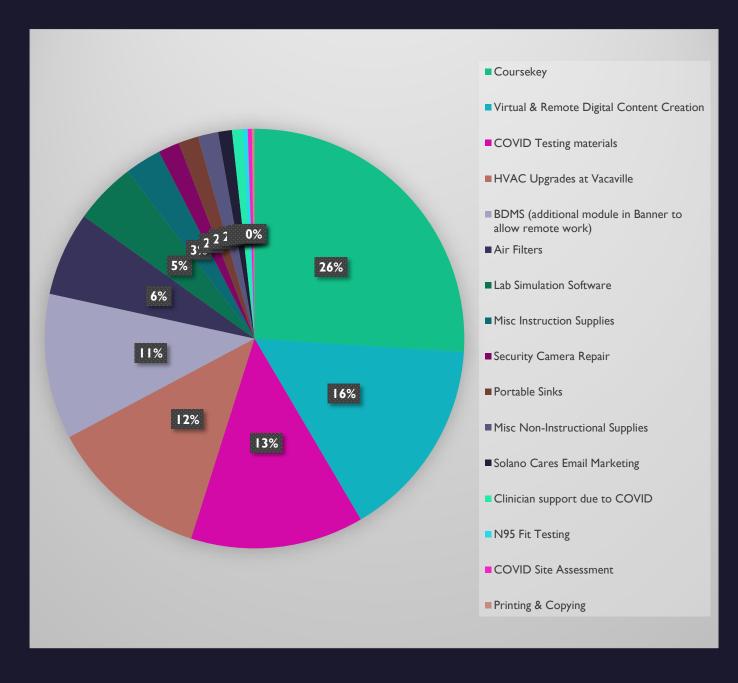

| -          | \$      | -            | \$                          | -            | \$    | -            |
| Total                                                                                                                                                                                                                                                                                                                                                                                         | \$      | 198,154.52 | \$ 3    | 3,698,031.00 | \$ 2                        | 2,178,410.84 | \$ (  | 5,074,596.36 |



Category 8.8 - Costs related to operating additional class sections to enable social distancing, such as those for hiring more instructors and increasing campus hours of operations





# Category 8.9 - Campus safety and operations (\$362,644)



Category 8.12 Replacing lost revenue from non-tuition sources (i.e., cancelled ancillary events; disruption of food service, dorms, childcare or other facilities; cancellation of use of campus venues by other organizations, lost parking revenue, etc.) (\$595,784)







Category 8.13 - Purchasing faculty and staff training in online instruction; or paying additional funds to staff who are providing training in addition to their regular job responsibilities (\$313,055)



Category 8.14 - Purchasing, leasing, or renting additional equipment or software to enable distance learning, or upgrading campus (\$206,340)







## Category 8.15 - Other uses of (a) (1) Institutional Portion funds (\$183,867)





## Thank You