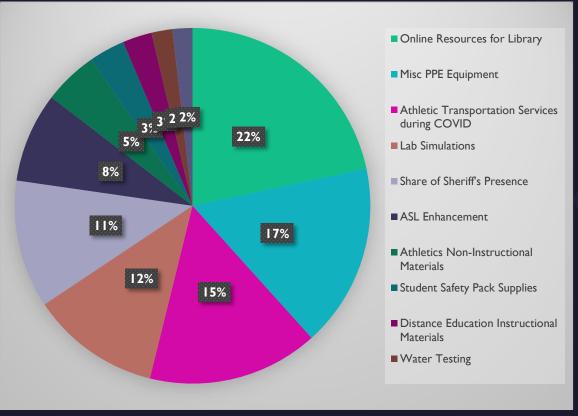

campus hours of operations





# Category 8.9 - Campus safety and operations (\$362,644)



Category 8.12 Replacing lost revenue from non-tuition sources (i.e., cancelled ancillary events; disruption of food service, dorms, childcare or other facilities; cancellation of use of campus venues by other organizations, lost parking revenue, etc.) (\$595,784)







Category 8.13 - Purchasing faculty and staff training in online instruction; or paying additional funds to staff who are providing training in addition to their regular job responsibilities (\$313,055)



Category 8.14 - Purchasing, leasing, or renting additional equipment or software to enable distance learning, or upgrading campus (\$206,340)







## Category 8.15 - Other uses of (a) (1) Institutional Portion funds (\$183,867)





## Thank You