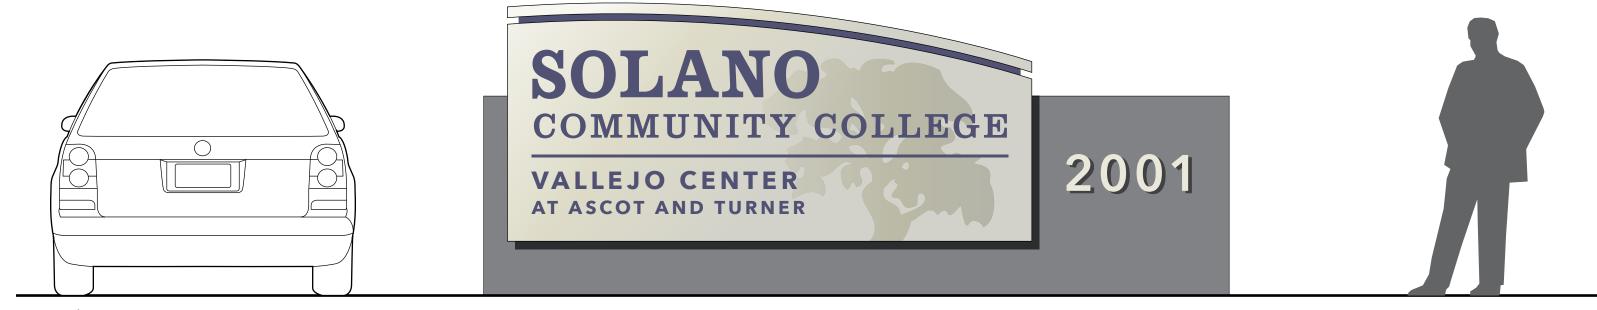

#### WAYFINDING SIGNAGE STANDARDS

March 15, 2017



1045 Sansome Street, Suite 202 San Francisco, CA Tel: 415.773.1000 Fax: 415.773.1008







# CAMPUSES





#### SIGN FAMILY



#### PRIMARY MONUMENT



#### SECONDARY MONUMENT



#### MONUMENT WITH EXISTING CONCRETE WALL



Scale: 3/4" = 1'-0"

### VEHICULAR WAYFINDING: Directional and Parking Lot ID



Scale: 3/4" = 1'-0" Perimeter Map Pedestrian Directional

# PEDESTRIAN WAYFINDING: Campus Map and Directional

# LIGHTING









### PUSH THROUGH & HALO LIT LETTERS





### PUSH THROUGH LETTERS





**VALLEJO** 



**VALLEJO** 



#### **VACAVILLE**



### **VACAVILLE**







### VACAVILLE GATEWAY SIGN



#### VACAVILLE GATEWAY SIGN



VACAVILLE GATEWAY SIGN







### VALLEJO CENTER, TURNER PARKWAY ENTRANCE





# VALLEJO CENTER, NORTH ASCOT PARKWAY ENTRANCE





### BARBARA JONES BUILDING, PRIMARY LETTERS



Vacaville Building ID.3: Front View

Scale: 3/16"=1'-0"

### BARBARA JONES BUILDING, PRIMARY LETTERS



# BARBARA JONES BUILDING, SECONDARY LETTERS





**Vacaville Building ID.2: Front View** Scale: 1/2=1'-0"

**Vacaville Building ID.2: Detail View** 

Scale: 1 1/2"=1'-0"

BARBARA JONES BUILDING, SECONDARY LETTERS



# BILL THURSTON BUILDING, PRIMARY LETTERS



Vallejo Building ID.1: Front View

Scale: 3/16"=1'-0"

# BILL THURSTON BUILDING, PRIMARY LETTERS



# BILL THURSTON BUILDING, SECONDARY LETTERS