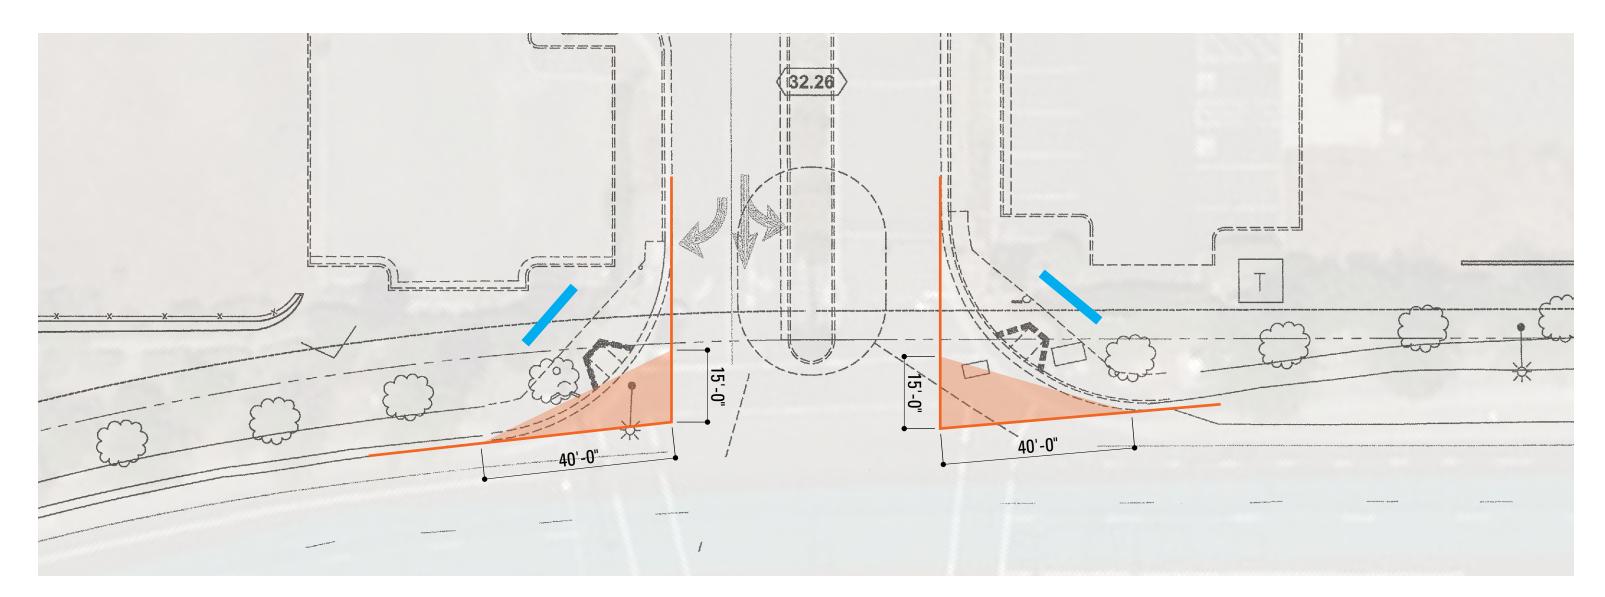

#### WAYFINDING SIGNAGE STANDARDS

March 15, 2017



1045 Sansome Street, Suite 202 San Francisco, CA Tel: 415.773.1000 Fax: 415.773.1008







# CAMPUSES





#### SIGN FAMILY



#### PRIMARY MONUMENT



#### SECONDARY MONUMENT



#### MONUMENT WITH EXISTING CONCRETE WALL



Scale: 3/4" = 1'-0"

### VEHICULAR WAYFINDING: Directional and Parking Lot ID



Scale: 3/4" = 1'-0" Perimeter Map Pedestrian Directional

# PEDESTRIAN WAYFINDING: Campus Map and Directional

# LIGHTING









### PUSH THROUGH & HALO LIT LETTERS





### PUSH THROUGH LETTERS





**VALLEJO** 



**VALLEJO** 



#### **VACAVILLE**



### **VACAVILLE**







### VACAVILLE GATEWAY SIGN



#### VACAVILLE GATEWAY SIGN



VACAVILLE GATEWAY SIGN







### VALLEJO CENTER, TURNER PARKWAY ENTRANCE





# VALLEJO CENTER, NORTH ASCOT PARKWAY ENTRANCE





### BARBARA JONES BUILDING, PRIMARY LETTERS



Vacaville Building ID.3: Front View

Scale: 3/16"=1'-0"

### BARBARA JONES BUILDING, PRIMARY LETTERS



# BARBARA JONES BUILDING, SECONDARY LETTERS





**Vacaville Building ID.2: Front View** Scale: 1/2=1'-0"

**Vacaville Building ID.2: Detail View** 

Scale: 1 1/2"=1'-0"

BARBARA JONES BUILDING, SECONDARY LETTERS



# BILL THURSTON BUILDING, PRIMARY LETTERS



Vallejo Building ID.1: Front View

Scale: 3/16"=1'-0"

# BILL THURSTON BUILDING, PRIMARY LETTERS



# BILL THURSTON BUILDING, SECONDARY LETTERS





Vallejo Building ID.4: Front View

Vallejo Building ID.4: Detail
Scale: 1 1/2"=1'-0"

#### BILL THURSTON BUILDING, SECONDARY LETTERS