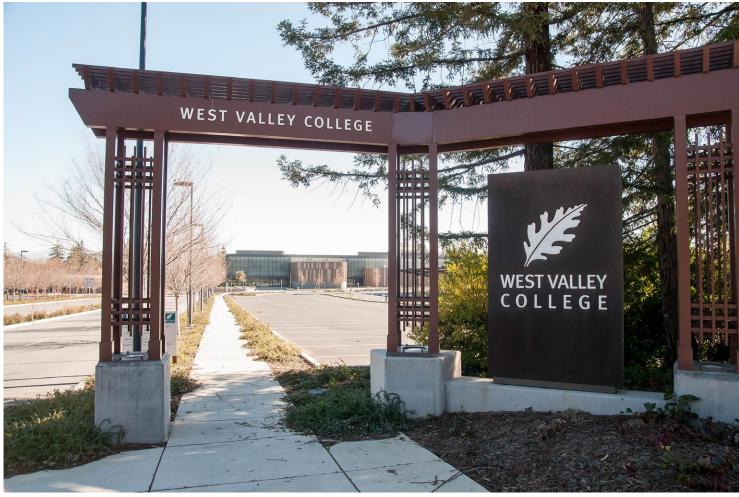

#### PRIMARY MONUMENT

#### SECONDARY MONUMENT

#### MONUMENT WITH EXISTING CONCRETE WALL

Scale: 3/4" = 1'-0"