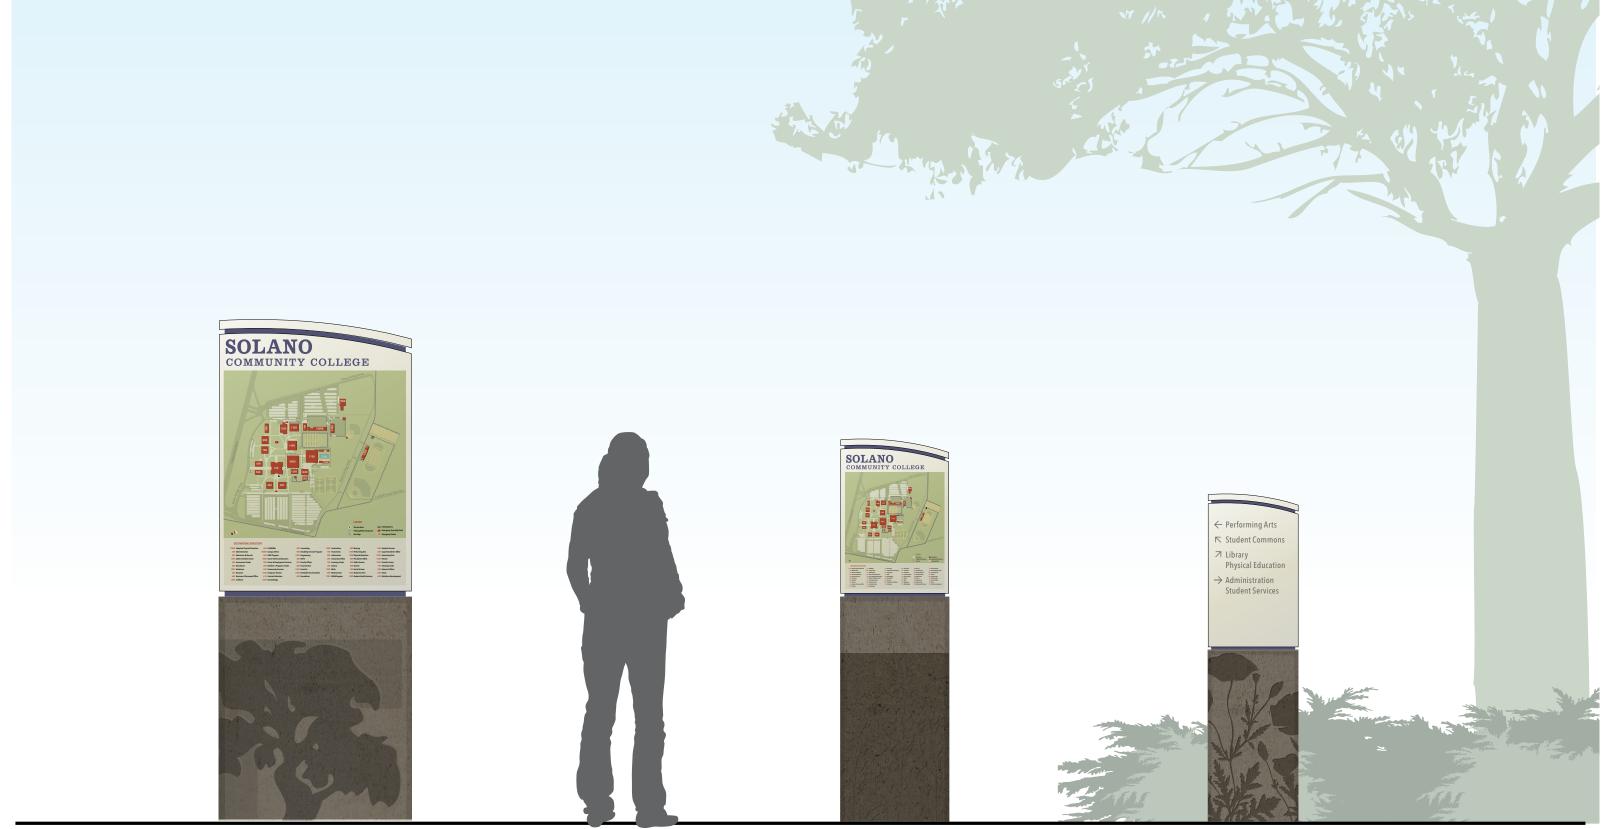

#### WAYFINDING SIGNAGE STANDARDS

March 15, 2017



1045 Sansome Street, Suite 202 San Francisco, CA Tel: 415.773.1000 Fax: 415.773.1008







# CAMPUSES





#### SIGN FAMILY



#### PRIMARY MONUMENT



#### SECONDARY MONUMENT



#### MONUMENT WITH EXISTING CONCRETE WALL



Scale: 3/4" = 1'-0"

### VEHICULAR WAYFINDING: Directional and Parking Lot ID



Scale: 3/4" = 1'-0" Perimeter Map Pedestrian Directional

# PEDESTRIAN WAYFINDING: Campus Map and Directional

# LIGHTING









### PUSH THROUGH & HALO LIT LETTERS





### PUSH THROUGH LETTERS





**VALLEJO** 



**VALLEJO** 



#### **VACAVILLE**



### **VACAVILLE**







### VACAVILLE GATEWAY SIGN



#### VACAVILLE GATEWAY SIGN



VACAVILLE GATEWAY SIGN







### VALLEJO CENTER, TURNER PARKWAY ENTRANCE





# VALLEJO CENTER, NORTH ASCOT PARKWAY ENTRANCE





### BARBARA JONES BUILDING, PRIMARY LETTERS



Vacaville Building ID.3: Front View

Scale: 3/16"=1'-0"

### BARBARA JONES BUILDING, PRIMARY LETTERS



# BARBARA JONES BUILDING, SECONDARY LETTERS





**Vacaville Building ID.2: Front View** Scale: 1/2=1'-0"

**Vacaville Building ID.2: Detail View** 

Scale: 1 1/2"=1'-0"

BAR