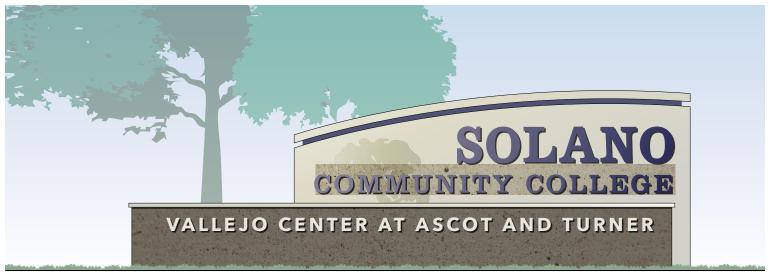

#### WAYFINDING SIGNAGE STANDARDS

March 15, 2017



1045 Sansome Street, Suite 202 San Francisco, CA Tel: 415.773.1000 Fax: 415.773.1008







# CAMPUSES





#### SIGN FAMILY



#### PRIMARY MONUMENT



#### SECONDARY MONUMENT



#### MONUMENT WITH EXISTING CONCRETE WALL



Scale: 3/4" = 1'-0"

### VEHICULAR WAYFINDING: Directional and Parking Lot ID



Scale: 3/4" = 1'-0" Perimeter Map Pedestrian Directional

# PEDESTRIAN WAYFINDING: Campus Map and Directional

# LIGHTING









### PUSH THROUGH & HALO LIT LETTERS





### PUSH THROUGH LETTERS





**VALLEJO** 



**VALLEJO** 



#### **VACAVILLE**



### **VACAVILLE**







### VACAVILLE GATEWAY SIGN



#### VACAVILLE GATEWAY SIGN



VACAVILLE GATEWAY SIGN







### VALLEJO CENTER, TURNER PARKWAY ENTRANCE





# VALLEJO CENTER, NORTH ASCOT PARKWAY ENTRANCE





### BARBARA JONES BUILDING, PRIMARY LETTERS



Vacaville Building ID.3: Front View

Scale: 3/16"=1'-0"

### BARBARA JONES BUILDING, PRIMARY LETTERS



# BARBARA JONES BUILDING, SECONDARY LETTERS





**Vacaville Building ID.2: Front View** Scale: 1/2=1'-0"

**Vacaville Building ID.2: Detail View** 

Scale: 1 1/2"=1'-0"

BARBARA JONES BUILDING, SECONDARY LETTERS



# BILL THURSTON BUILDING, PRIMARY LETTERS



Vallejo Building ID.1: Front View

Scale: 3/16"=1'-0"

# BILL THURSTON BUILDING, PRIMARY LETTERS



# BILL THURSTON BUILDING, SECONDARY LETTERS





Vallejo Building ID.4: Front View

Vallejo Building ID.4: Detail
Scale: 1 1/2"=1'-0"

#### BILL THURSTON BUILDING, SECONDARY LETTERS