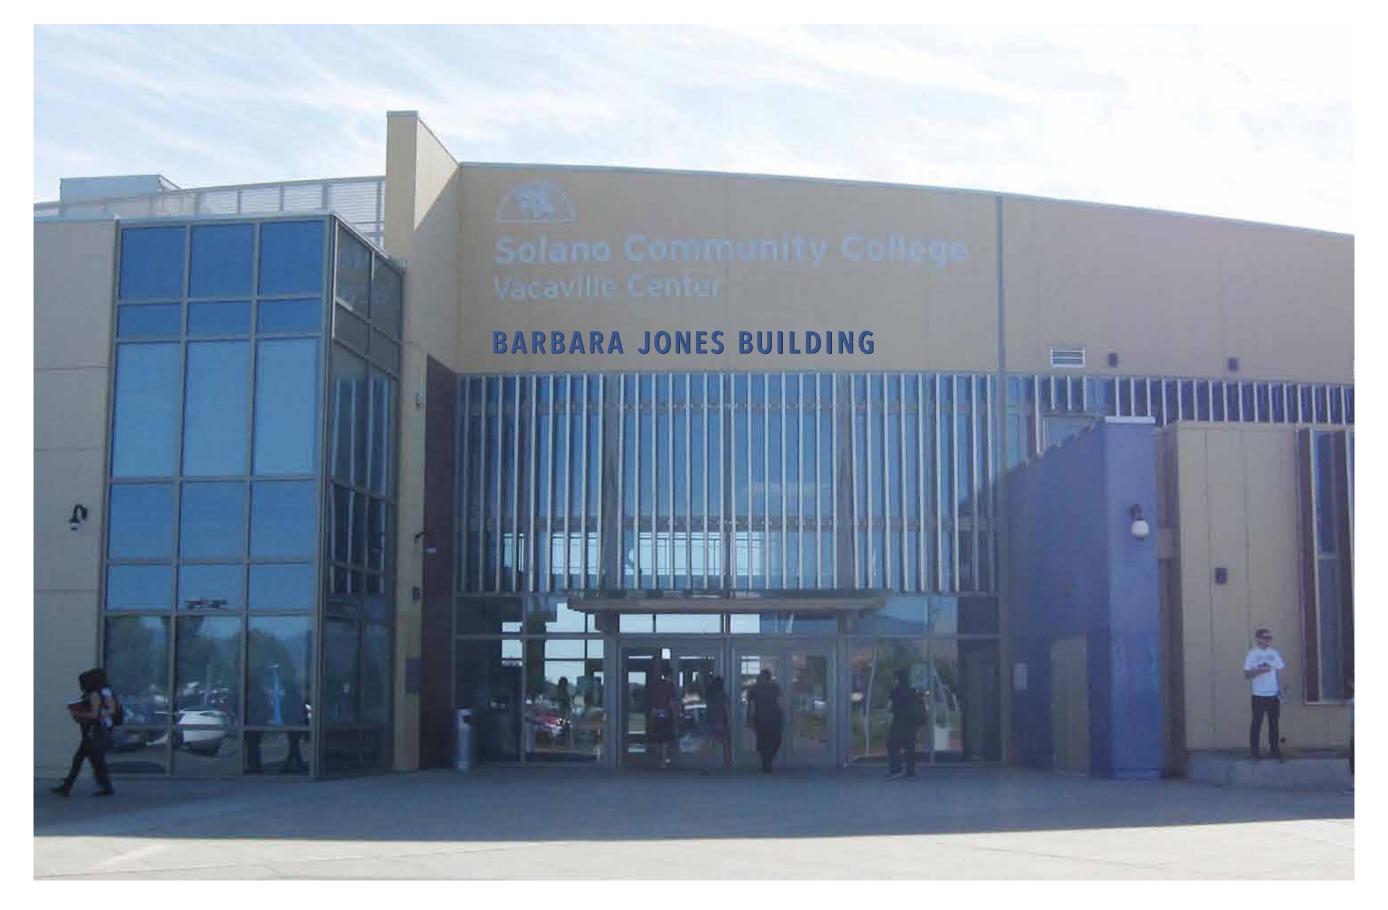

### BARBARA JONES BUILDING, PRIMARY LETTERS

Vacaville Building ID.3: Front View

Scale: 3/16"=1'-0"

### BARBARA JONES BUILDING, PRIMARY LETTERS