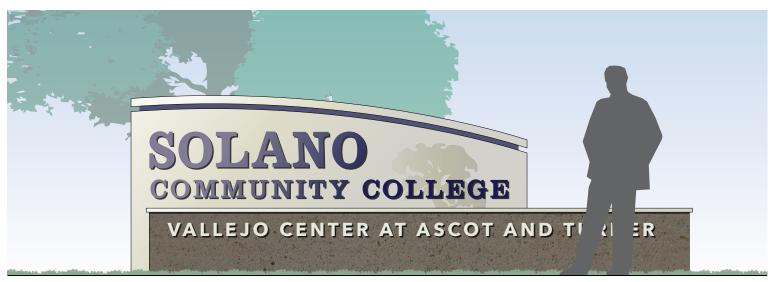

#### WAYFINDING SIGNAGE STANDARDS

March 15, 2017



1045 Sansome Street, Suite 202 San Francisco, CA Tel: 415.773.1000 Fax: 415.773.1008







# CAMPUSES





#### SIGN FAMILY



#### PRIMARY MONUMENT



#### SECONDARY MONUMENT



#### MONUMENT WITH EXISTING CONCRETE WALL



Scale: 3/4" = 1'-0"

### VEHICULAR WAYFINDING: Directional and Parking Lot ID



Scale: 3/4" = 1'-0" Perimeter Map Pedestrian Directional

# PEDESTRIAN WAYFINDING: Campus Map and Directional

# LIGHTING









### PUSH THROUGH & HALO LIT LETTERS





### PUSH THROUGH LETTERS





**VALLEJO** 



**VALLEJO** 



#### **VACAVILLE**



### **VACAVILLE**







### VACAVILLE GATEWAY SIGN



#### VACAVILLE GATEWAY SIGN



VACAVILLE GATEWAY SIGN







### VALLEJO CENTER, TURNER PARKWAY ENTRANCE





# VALLEJO CENTER, NORTH ASCOT PARKWAY ENTRANCE





### BARBARA JONES BUILDING, PRIMARY LETTERS



Vacaville Building ID.3: Front View

Scale: 3/16"=1'-0"

### BARBARA JONES BUILDING, PRIMARY LETTERS



# BARBARA JONES BUILDING, SECONDARY LETTERS





**Vacaville Building ID.2: Front View** Scale: 1/2=1'-0"

**Vacaville Building ID.2: Detail View** 

Scale: 1 1/2"=1'-0"

BARBARA JONES BUILDING, SECONDARY LETTERS



# BILL THURSTON BUILDING, PRIMARY LETTERS



Vallejo Building ID.1: Front View

Scale: 3/16"=1'-0"

# BILL THURSTON BUILDING, PRIMARY LETTERS



# BILL THURSTON BUILDING, SECONDARY LETTERS





Vallejo Building ID.4: Front View

Vallejo Building ID.4: Detail
Scale: 1 1/2"=1'-0"

#### BILL THURSTON BUILDING, SECONDARY LETTERS