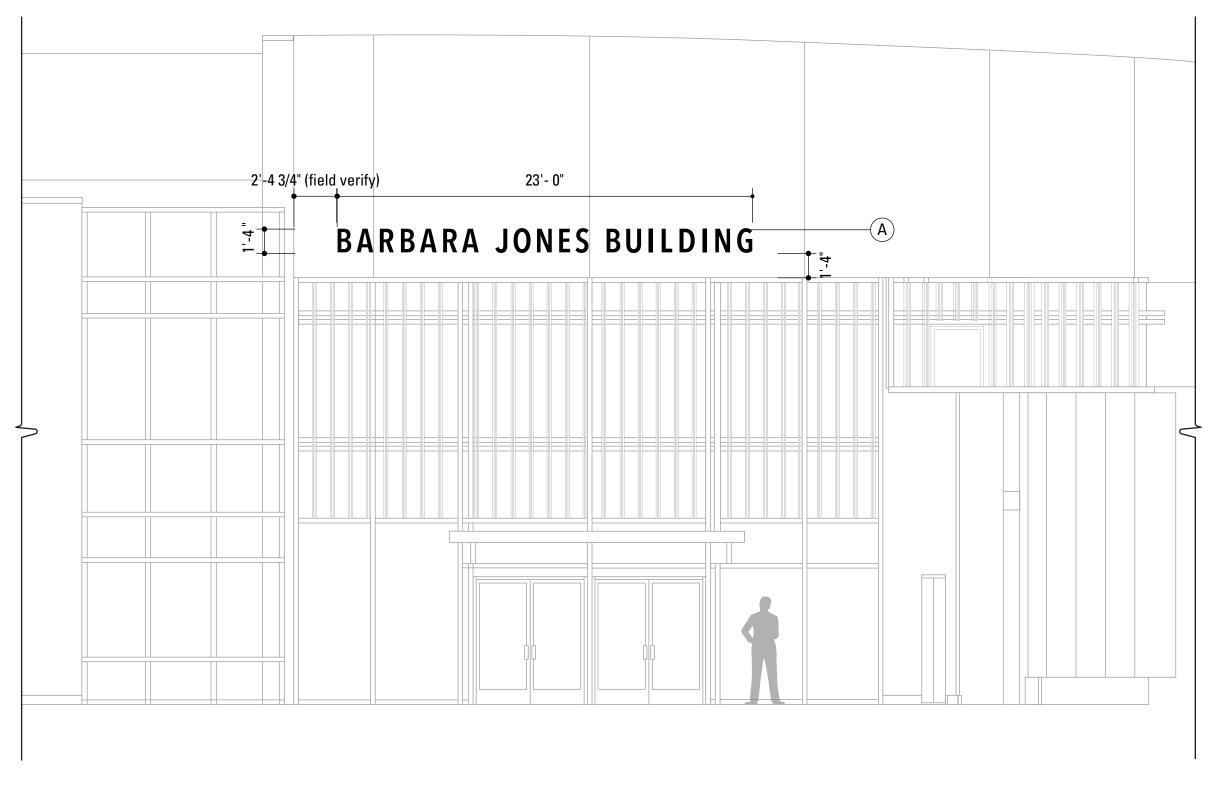

### BARBARA JONES BUILDING, PRIMARY LETTERS

Vacaville Building ID.3: Front View

Scale: 3/16"=1'-0"

### BARBARA JONES BUILDING, PRIMARY LETTERS