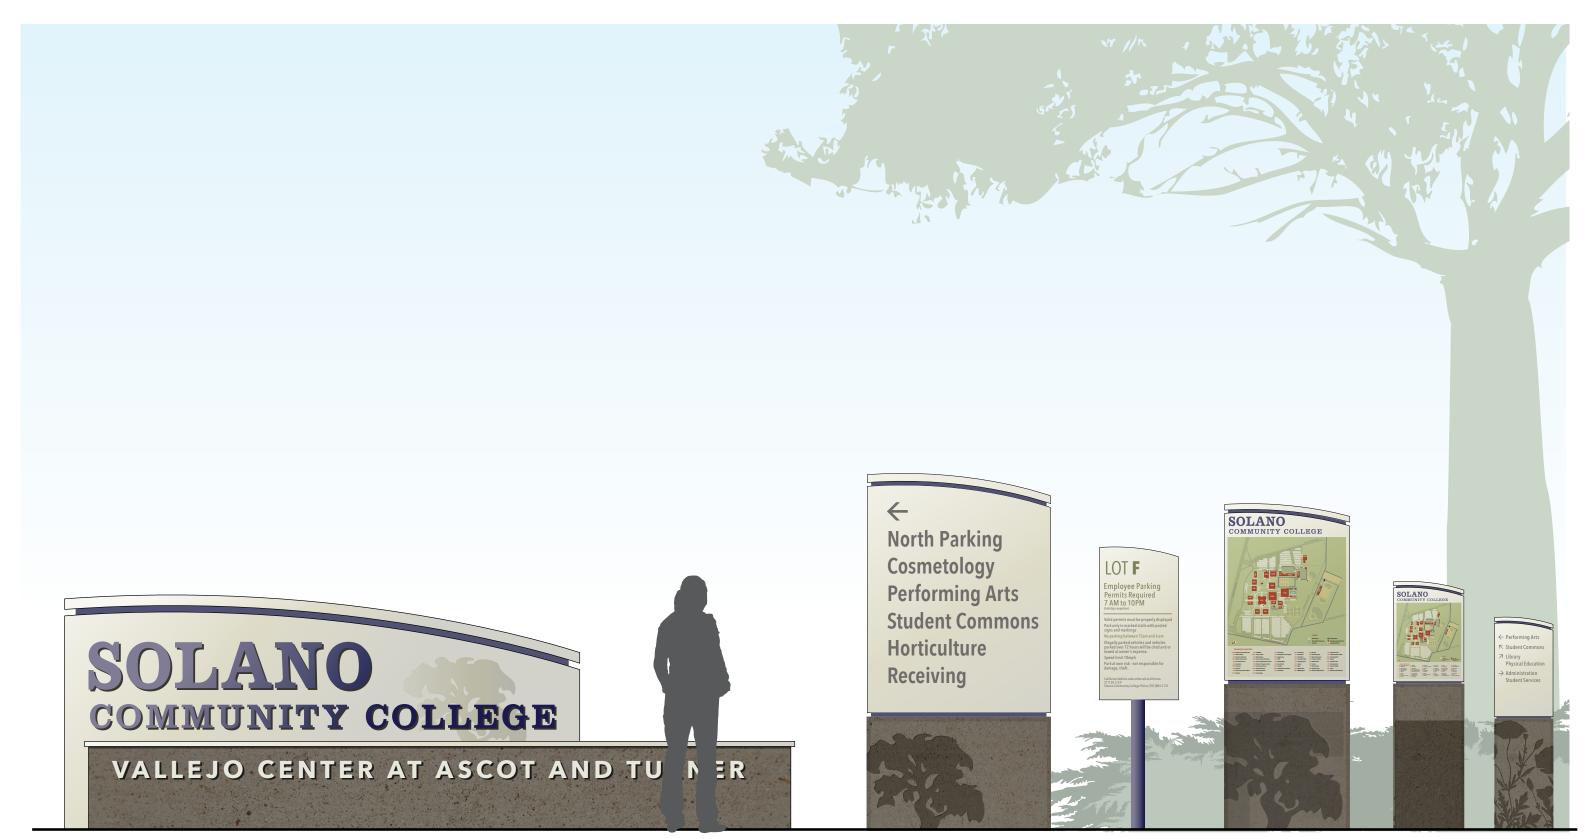

#### SIGN FAMILY

### VEHICULAR WAYFINDING: Directional and Parking Lot ID

Scale: 3/4" = 1'-0" Perimeter Map Pedestrian Directional

# PEDESTRIAN WAYFINDING: Campus Map and Directional