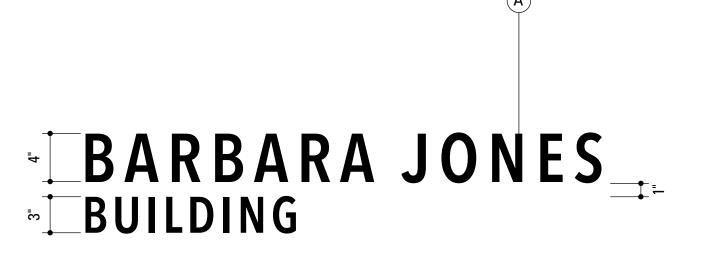

# BARBARA JONES BUILDING, SECONDARY LETTERS

**Vacaville Building ID.2: Front View** Scale: 1/2=1'-0"

**Vacaville Building ID.2: Detail View** 

Scale: 1 1/2"=1'-0"

BARBARA JONES BUILDING, SECONDARY LETTERS