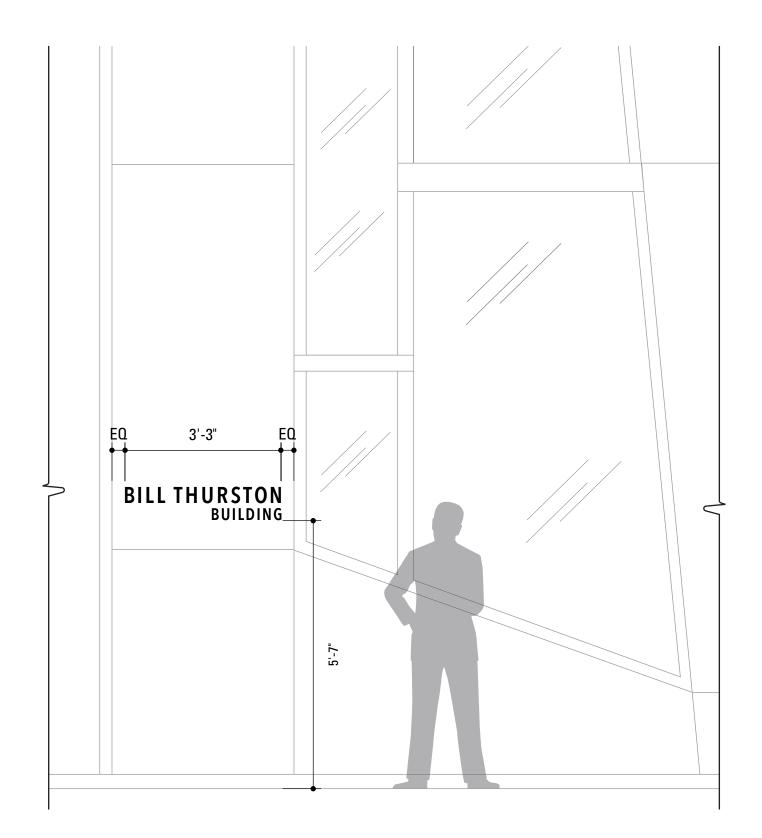

# BILL THURSTON BUILDING, SECONDARY LETTERS

Vallejo Building ID.4: Front View

Vallejo Building ID.4: Detail
Scale: 1 1/2"=1'-0"

#### BILL THURSTON BUILDING, SECONDARY LETTERS