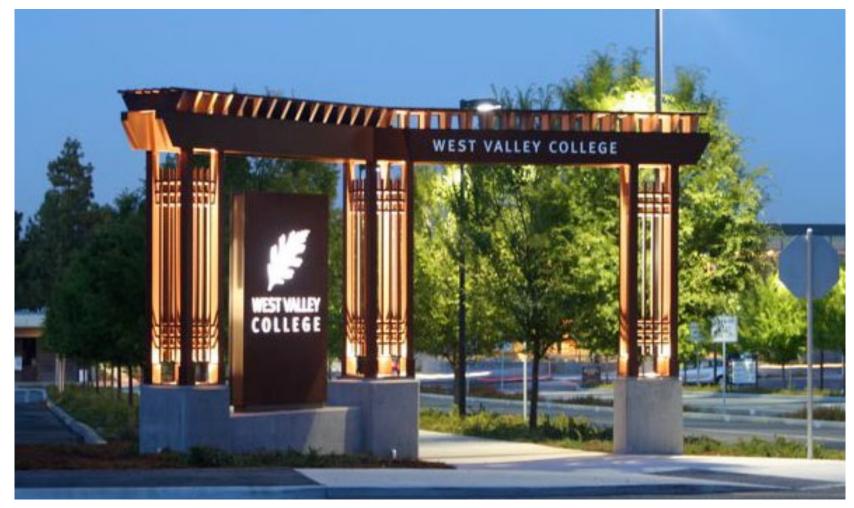

#### PRIMARY MONUMENT

#### SECONDARY MONUMENT

#### MONUMENT WITH EXISTING CONCRETE WALL

Scale: 3/4" = 1'-0"