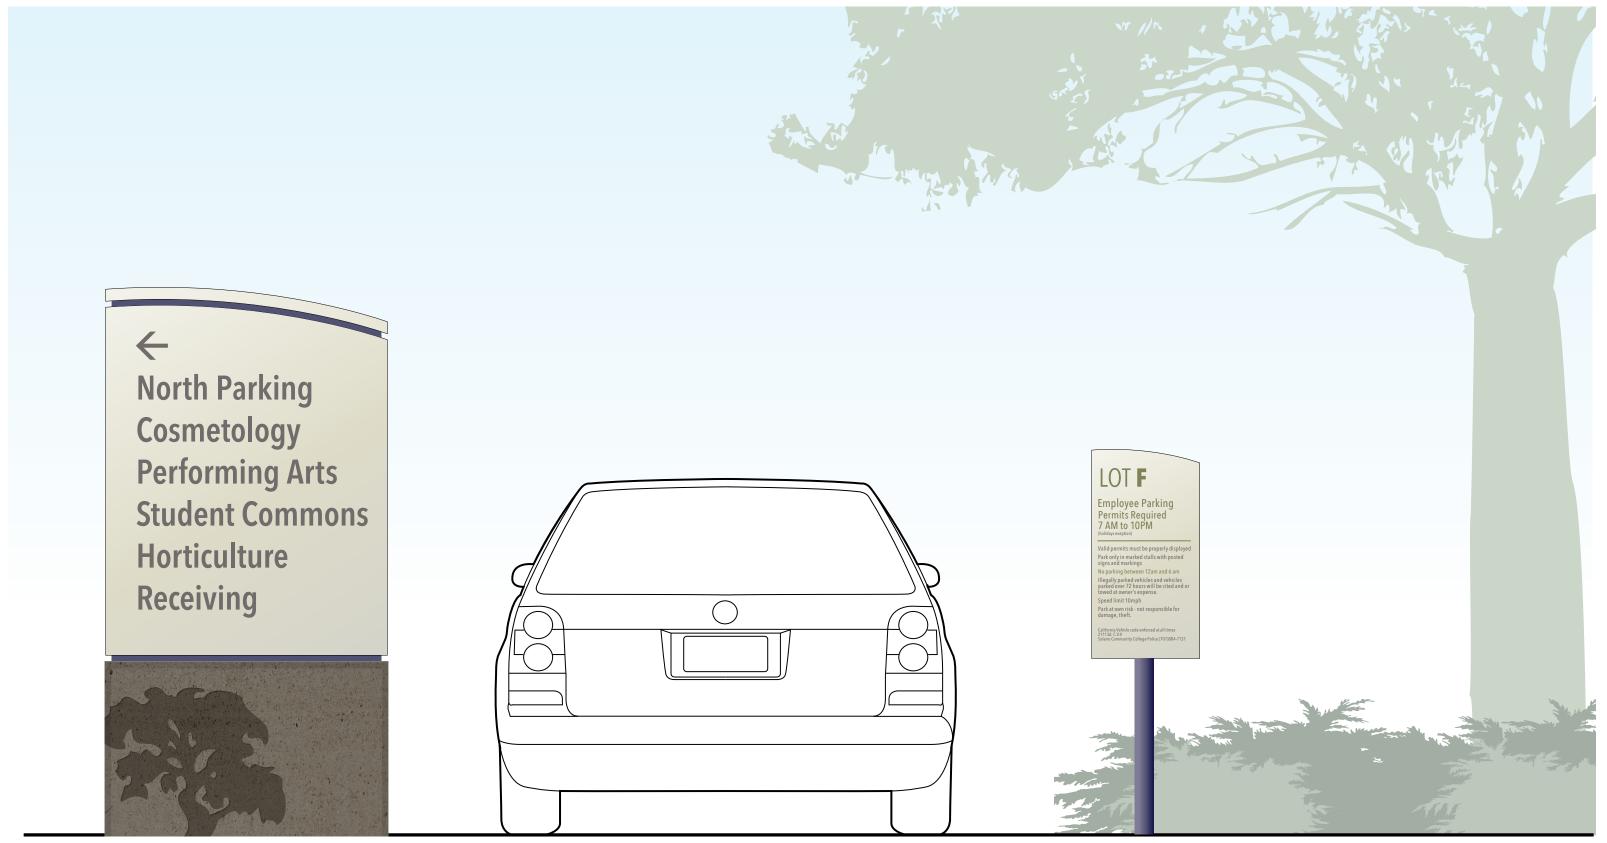

### VEHICULAR WAYFINDING: Directional and Parking Lot ID

Scale: 3/4" = 1'-0" Perimeter Map Pedestrian Directional