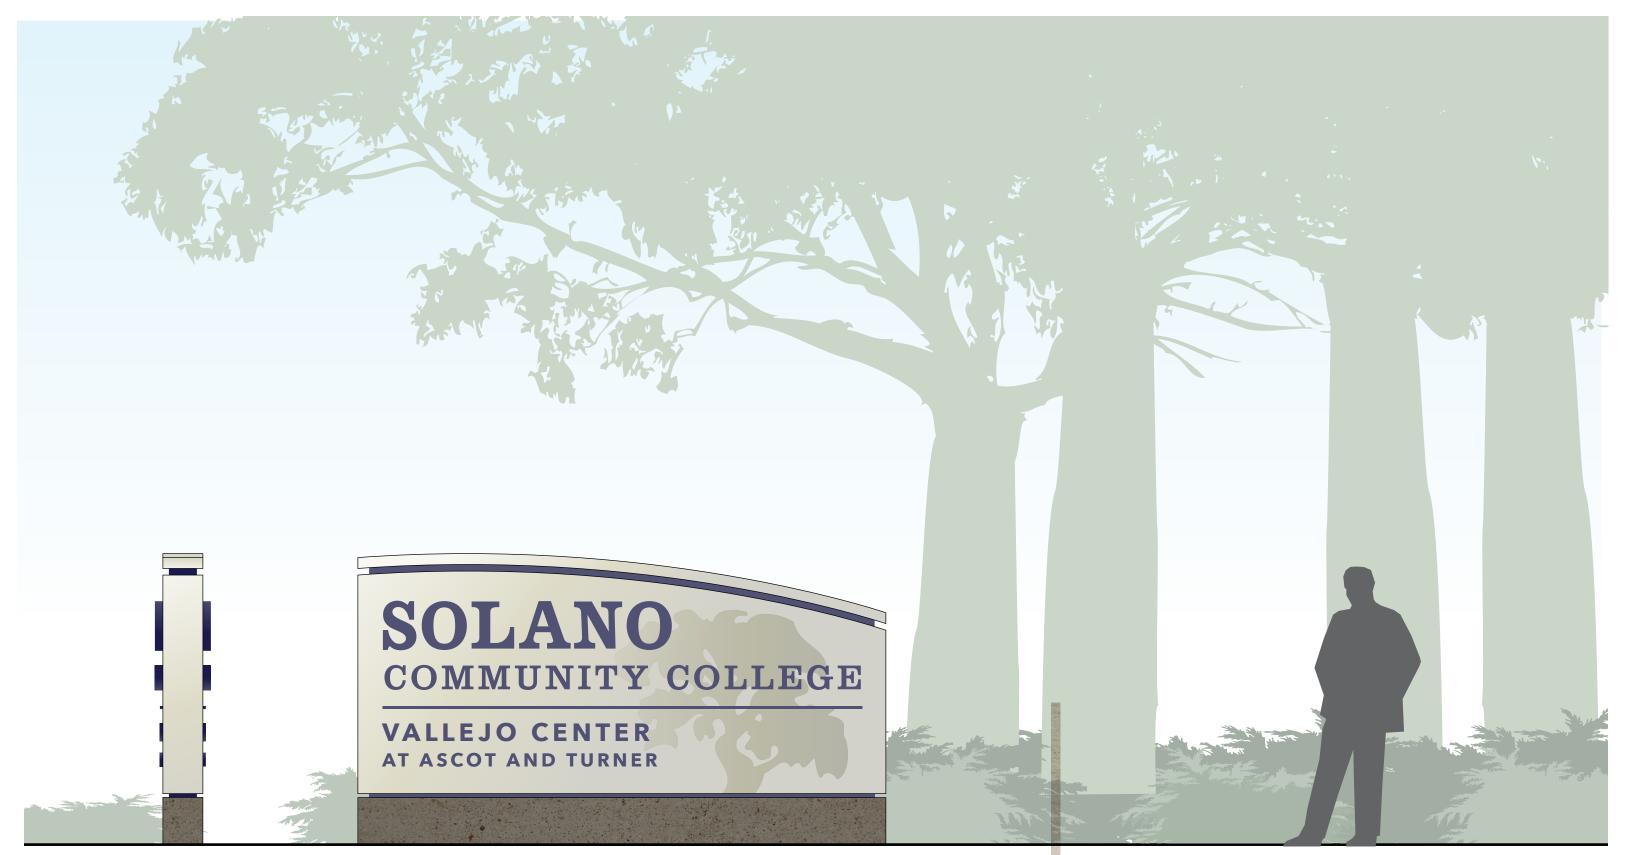

#### WAYFINDING SIGNAGE STANDARDS

March 15, 2017



1045 Sansome Street, Suite 202 San Francisco, CA Tel: 415.773.1000 Fax: 415.773.1008







# CAMPUSES





#### SIGN FAMILY



#### PRIMARY MONUMENT



#### SECONDARY MONUMENT



#### MONUMENT WITH EXISTING CONCRETE WALL



Scale: 3/4" = 1'-0"

### VEHICULAR WAYFINDING: Directional and Parking Lot ID



Scale: 3/4" = 1'-0" Perimeter Map Pedestrian Directional

# PEDESTRIAN WAYFINDING: Campus Map and Directional

# LIGHTING









### PUSH THROUGH & HALO LIT LETTERS





### PUSH THROUGH LETTERS





**VALLEJO** 



**VALLEJO** 



#### **VACAVILLE**



### **VACAVILLE**







### VACAVILLE GATEWAY SIGN



#### VACAVILLE GATEWAY SIGN



VACAVILLE GATEWAY SIGN







### VALLEJO CENTER, TURNER PARKWAY ENTRANCE





# VALLEJO CENTER, NORTH ASCOT PARKWAY ENTRANCE





### BARBARA JONES BUILDING, PRIMARY LETTERS



Vacaville Building ID.3: Front View

Scale: 3/16"=1'-0"

### BARBARA JONES BUILDING, PRIMARY LETTERS



# BARBARA JONES BUILD