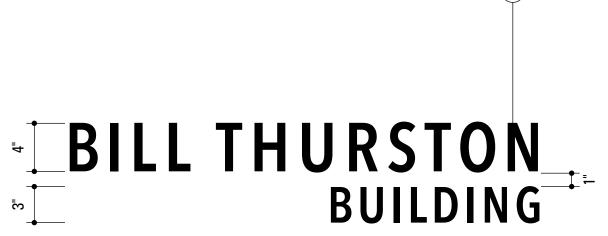

# BILL THURSTON BUILDING, PRIMARY LETTERS

Vallejo Building ID.1: Front View

Scale: 3/16"=1'-0"

# BILL THURSTON BUILDING, PRIMARY LETTERS