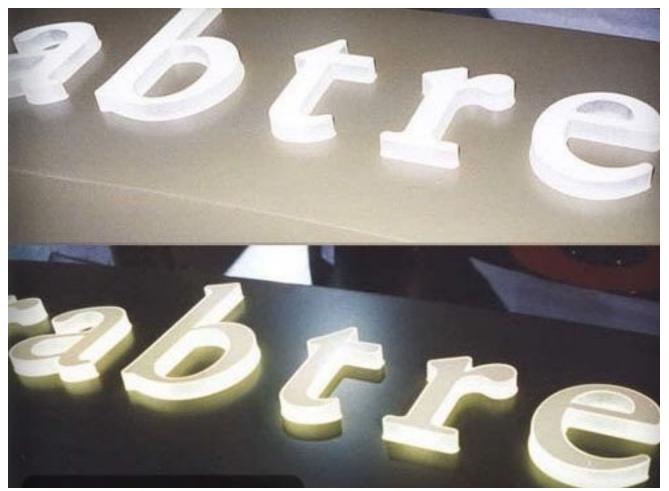

#### WAYFINDING SIGNAGE STANDARDS

March 15, 2017



1045 Sansome Street, Suite 202 San Francisco, CA Tel: 415.773.1000 Fax: 415.773.1008







# CAMPUSES





#### SIGN FAMILY



#### PRIMARY MONUMENT



#### SECONDARY MONUMENT



#### MONUMENT WITH EXISTING CONCRETE WALL



Scale: 3/4" = 1'-0"

### VEHICULAR WAYFINDING: Directional and Parking Lot ID



Scale: 3/4" = 1'-0" Perimeter Map Pedestrian Directional

# PEDESTRIAN WAYFINDING: Campus Map and Directional

# LIGHTING









### PUSH THROUGH & HALO LIT LETTERS





### PUSH THROUGH LETTERS





**VALLEJO** 



**VALLEJO** 



#### **VACAVILLE**



### **VACAVILLE**







### VACAVILLE GATEWAY SIGN



#### VACAVILLE GATEWAY SIGN



VACAVILLE GATEWAY SIGN







### VALLEJO CENTER, TURNER PARKWAY ENTRANCE





# VALLEJO CENTER, NORTH ASCOT PARKWAY ENTRANCE





### BARBARA JONES BUILDING, PRIMARY LETTERS



Vacaville Building ID.3: Front View

Scale: 3/16"=1'-0"

### BARBARA JONES BUILDING, PRIMARY LETTERS



# BARBARA JONES BUILDING, SECONDARY LETTERS





**Vacaville Building ID.2: Front View** Scale: 1/2=1'-0"

**Vacaville Building ID.2: Detail View** 

Scale: 1 1/2"=1'-0"

BARBARA JONES BUILDING, SECONDARY LETTERS



# BILL THURSTON BUILDING, PRIMARY LETTERS



Vallejo Building ID.1: Front View

Sca