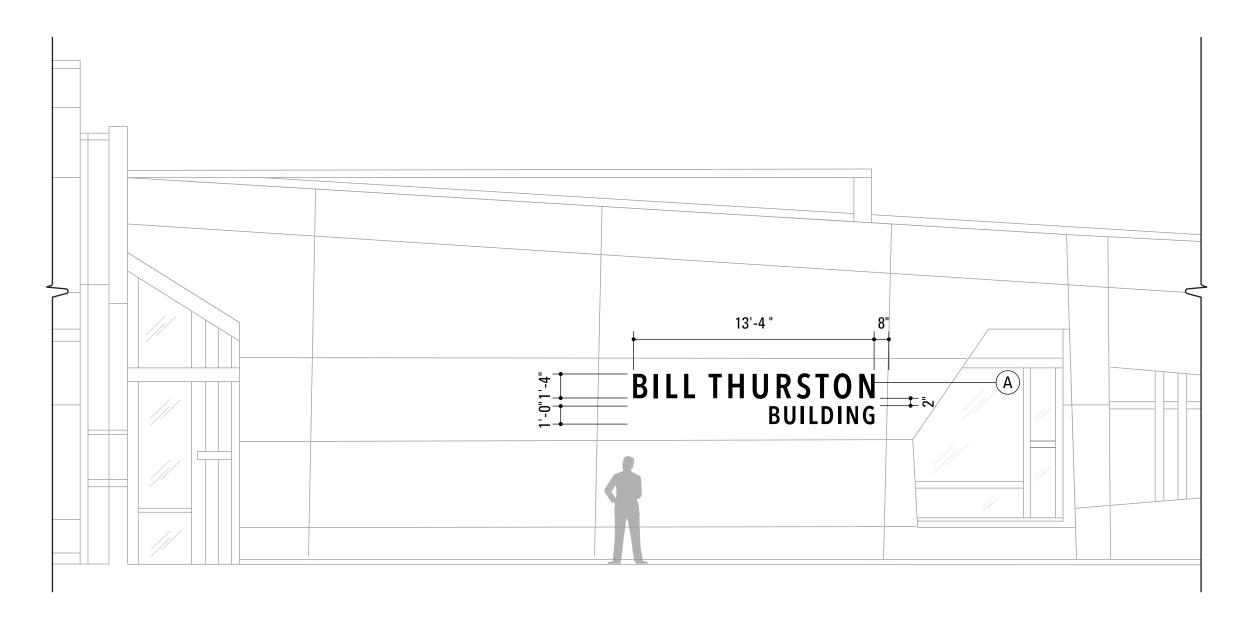

# BILL THURSTON BUILDING, PRIMARY LETTERS

Vallejo Building ID.1: Front View

Scale: 3/16"=1'-0"

# BILL THURSTON BUILDING, PRIMARY LETTERS