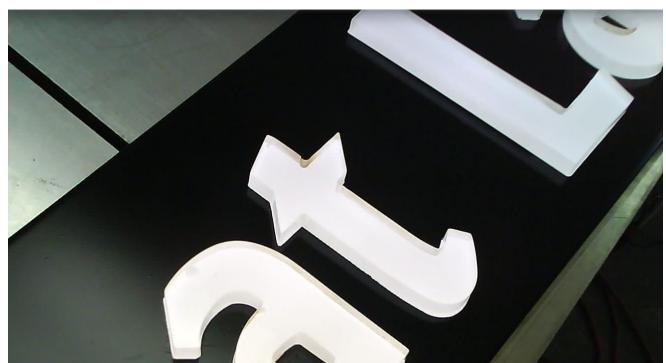

### PUSH THROUGH & HALO LIT LETTERS

### PUSH THROUGH LETTERS

**VALLEJO** 

**VALLEJO** 