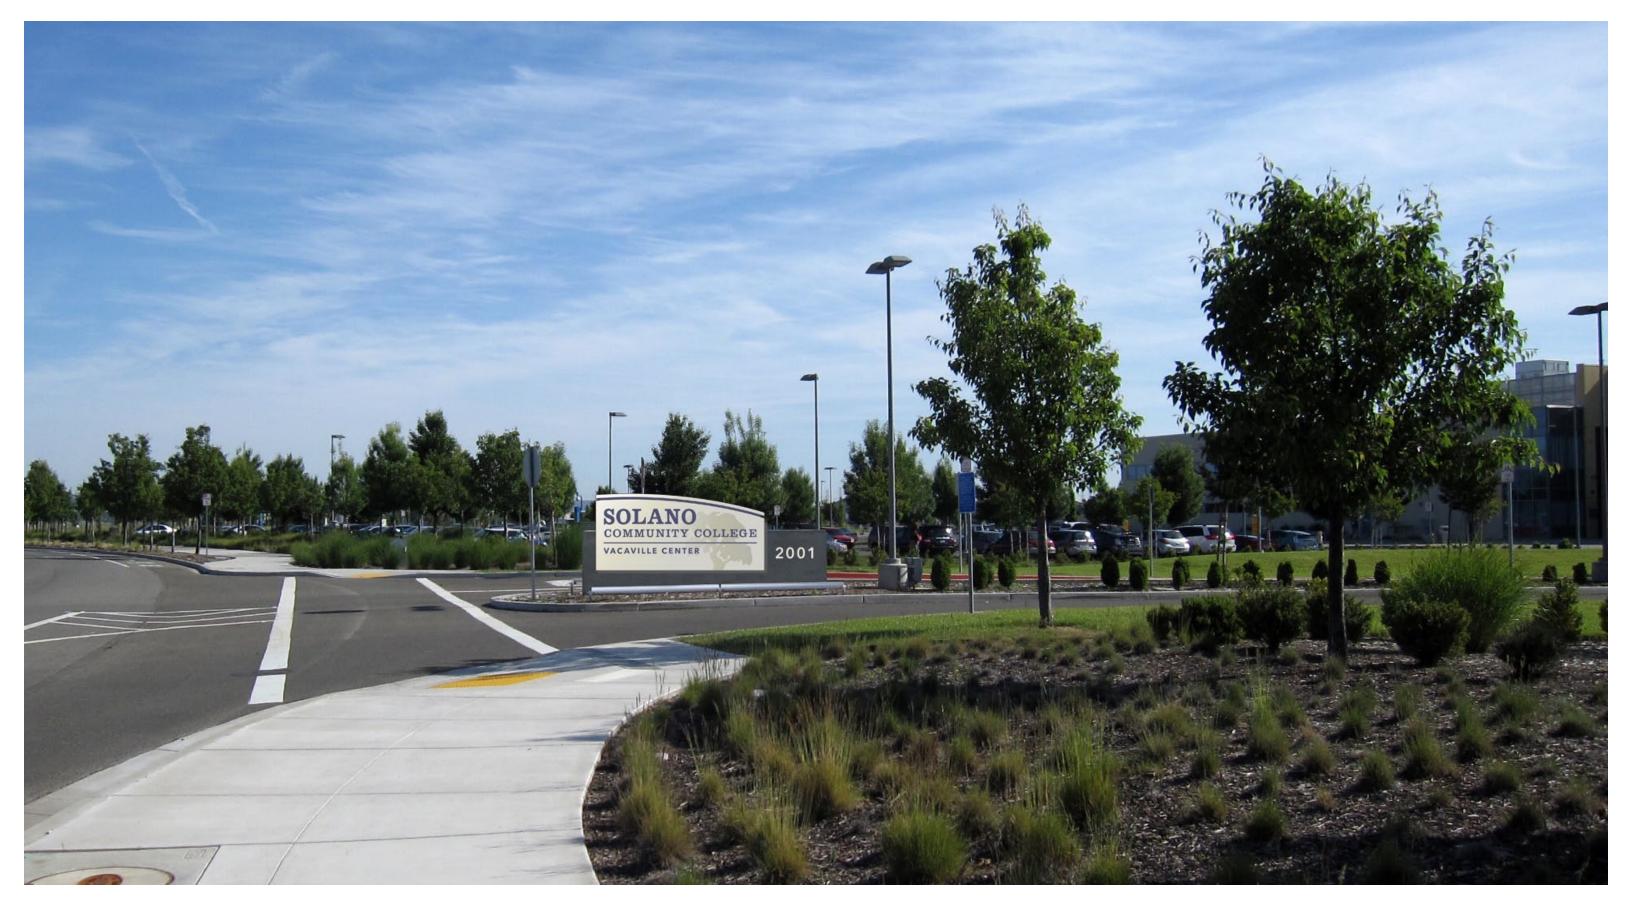

#### WAYFINDING SIGNAGE STANDARDS

March 15, 2017



1045 Sansome Street, Suite 202 San Francisco, CA Tel: 415.773.1000 Fax: 415.773.1008







# CAMPUSES





#### SIGN FAMILY



#### PRIMARY MONUMENT



#### SECONDARY MONUMENT



#### MONUMENT WITH EXISTING CONCRETE WALL



Scale: 3/4" = 1'-0"

### VEHICULAR WAYFINDING: Directional and Parking Lot ID



Scale: 3/4" = 1'-0" Perimeter Map Pedestrian Directional

# PEDESTRIAN WAYFINDING: Campus Map and Directional

# LIGHTING









### PUSH THROUGH & HALO LIT LETTERS





### PUSH THROUGH LETTERS





**VALLEJO** 



**VALLEJO** 



#### **VACAVILLE**



### **VACAVILLE**







### VACAVILLE GATEWAY SIGN



#### VACAVILLE GATEWAY SIGN



VACAVILLE GATEWAY SIGN







### VALLEJO CENTER, TURNER PARKWAY ENTRANCE





# VALLEJO CENTER, NORTH ASCOT PARKWAY ENTRANCE





### BARBARA JONES BUILDING, PRIMARY LETTERS



Vacaville Building ID.3: Front View

Scale: 3/16"=1'-0"

### BARBARA JONES BUILDING, PRIMARY LETTERS



# BARBARA JONES BUILDING, SECONDARY LETTERS





**Vacaville Building ID.2: Front View** Scale: 1/2=1'-0"

**Vacaville Building ID.2: Detail View** 

Scale: 1 1/2"=1'-0"

BARBARA JONES BUILDING, SECONDARY LETTERS



# BILL THURSTON BUILDING, PRIMARY LETTERS



Vallejo Building ID.1: Front View

Scale: 3/16"=1'-0"

# BILL THURSTON BUILDING, PRIMARY LETTERS



# BILL THURSTON BUILDING, SECONDARY LETTERS





Vallejo Building ID.