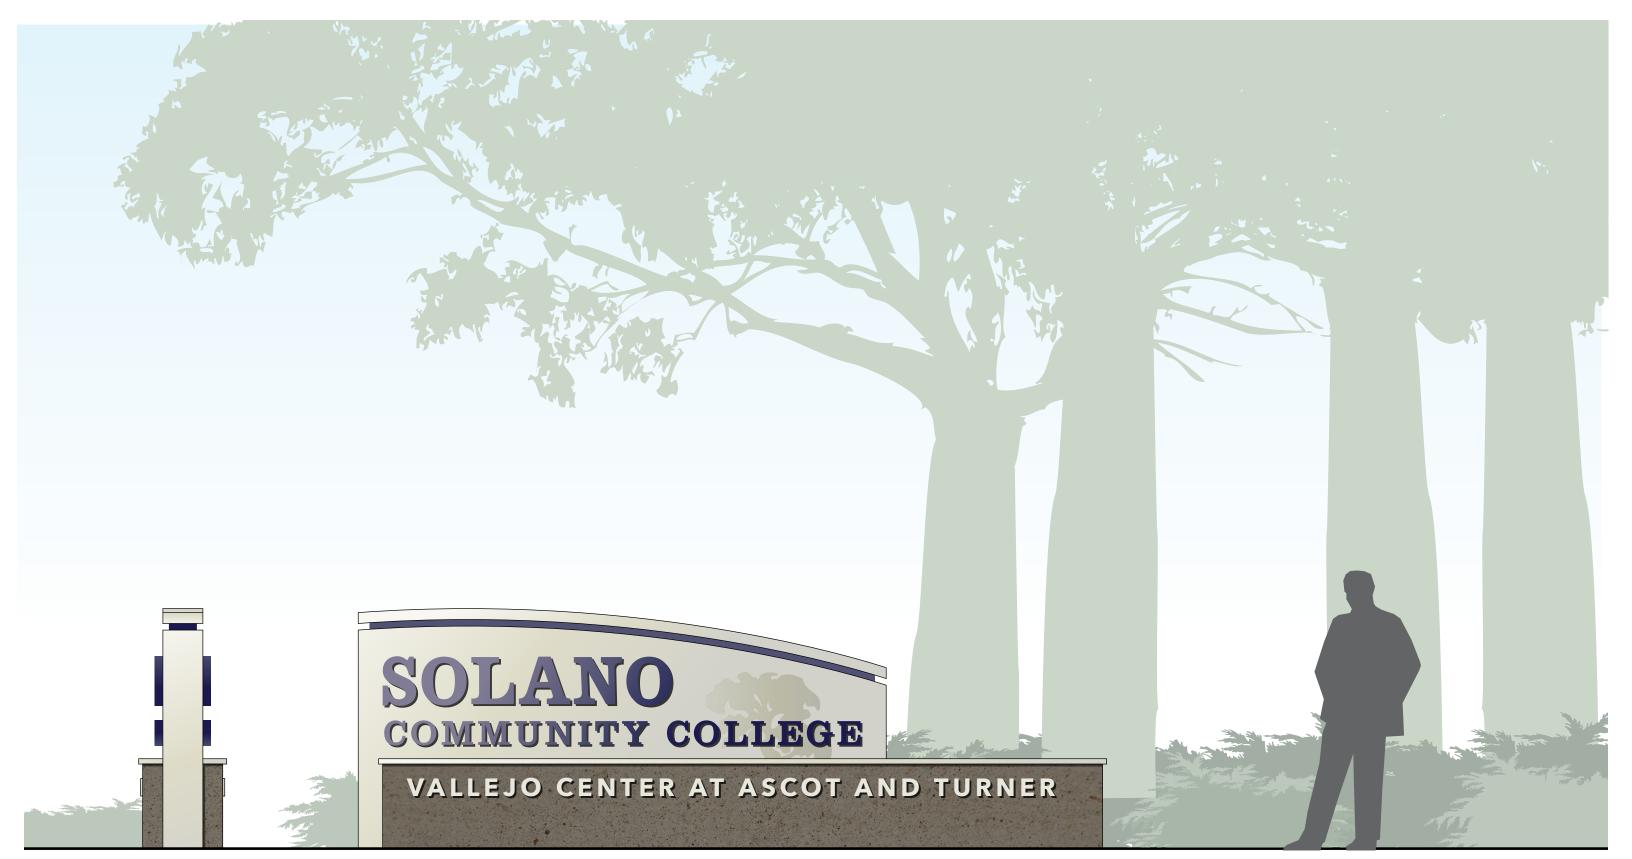

#### WAYFINDING SIGNAGE STANDARDS

March 15, 2017



1045 Sansome Street, Suite 202 San Francisco, CA Tel: 415.773.1000 Fax: 415.773.1008







# CAMPUSES





#### SIGN FAMILY



#### PRIMARY MONUMENT



#### SECONDARY MONUMENT



#### MONUMENT WITH EXISTING CONCRETE WALL



Scale: 3/4" = 1'-0"

### VEHICULAR WAYFINDING: Directional and Parking Lot ID



Scale: 3/4" = 1'-0" Perimeter Map Pedestrian Directional

# PEDESTRIAN WAYFINDING: Campus Map and Directional

# LIGHTING









### PUSH THROUGH & HALO LIT LETTERS





### PUSH THROUGH LETTERS





**VALLEJO** 



**VALLEJO** 



#### **VACAVILLE**



### **VACAVILLE**







### VACAVILLE GATEWAY SIGN



#### VACAVILLE GATEWAY SIGN



VACAVILLE GATEWAY SIGN







### VALLEJO CENTER, TURNER PARKWAY ENTRANCE





# VALLEJO CENTER, NORTH ASCOT PARKWAY ENTRANCE





### BARBARA JONES BUILDING, PRIMARY LETTERS



Vacaville Building ID.3: Front View

Scale: 3/16"=1'-0"

### BARBARA JONES BUILDING, PRIMARY LETTERS