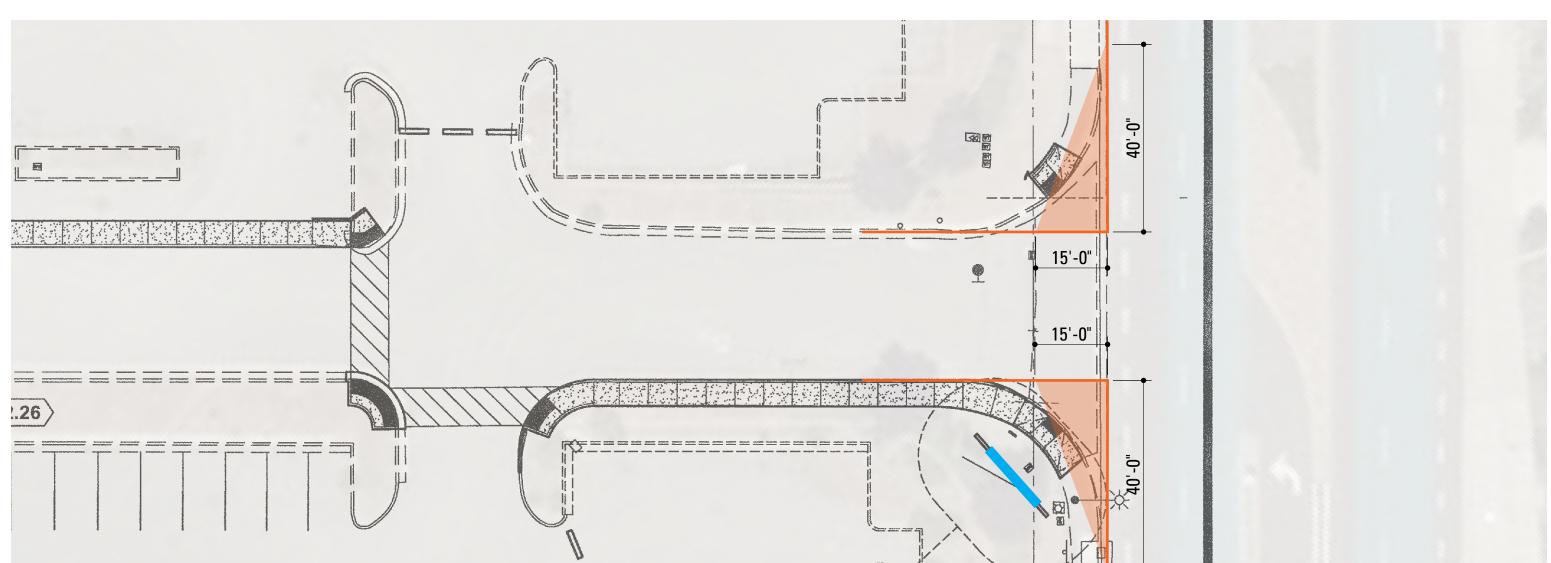

#### WAYFINDING SIGNAGE STANDARDS

March 15, 2017



1045 Sansome Street, Suite 202 San Francisco, CA Tel: 415.773.1000 Fax: 415.773.1008







# CAMPUSES





#### SIGN FAMILY



#### PRIMARY MONUMENT



#### SECONDARY MONUMENT



#### MONUMENT WITH EXISTING CONCRETE WALL



Scale: 3/4" = 1'-0"

### VEHICULAR WAYFINDING: Directional and Parking Lot ID



Scale: 3/4" = 1'-0" Perimeter Map Pedestrian Directional

# PEDESTRIAN WAYFINDING: Campus Map and Directional

# LIGHTING









### PUSH THROUGH & HALO LIT LETTERS





### PUSH THROUGH LETTERS





**VALLEJO** 



**VALLEJO** 



#### **VACAVILLE**



### **VACAVILLE**







### VACAVILLE GATEWAY SIGN



#### VACAVILLE GATEWAY SIGN



VACAVILLE GATEWAY SIGN







### VALLEJO CENTER, TURNER PARKWAY ENTRANCE





# VALLEJO CENTER, NORTH ASCOT PARKWAY ENTRANCE





### BARBARA JONES BUILDING, PRIMARY LETTERS



Vacaville Building ID.3: Front View

Scale: 3/16"=1'-0"

### BARBARA JONES BUILDING, PRIMARY LETTERS



# BARBARA JONES BUILDING, SECONDARY LETTERS





**Vacaville Building ID.2: Front View** Scale: 1/2=1'-0"

**Vacaville Building ID.2: Detail View** 

Scale: 1 1/2"=1'-0"

BARBARA JONES BUILDING, SECONDARY LETTERS



# BILL THURSTON BUILDING, PRIMARY LETTERS



Vallejo Building ID.1: Front View

Scale: 3/16"=1'-0"

# BILL THURSTON BUILDING, PRIMARY LETTERS



# BILL THURSTON BUILDING, SECONDARY LETTERS





Vallejo Building ID.4: Front View

Vallejo Building ID.4: Detail
Scale: 1 1/2"=1'-0"

#### BILL THURSTON BUILDING, SECONDARY LETTERS