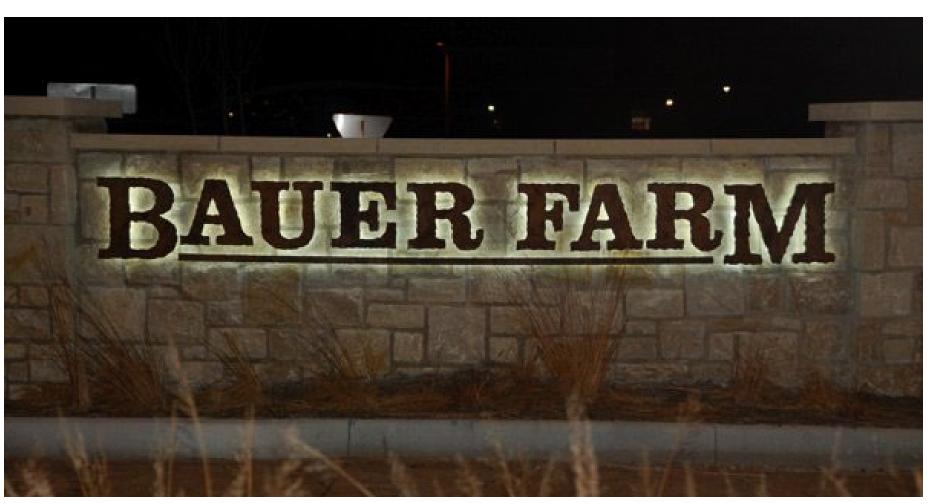

#### WAYFINDING SIGNAGE STANDARDS

March 15, 2017



1045 Sansome Street, Suite 202 San Francisco, CA Tel: 415.773.1000 Fax: 415.773.1008







# CAMPUSES





#### SIGN FAMILY



#### PRIMARY MONUMENT



#### SECONDARY MONUMENT



#### MONUMENT WITH EXISTING CONCRETE WALL



Scale: 3/4" = 1'-0"

### VEHICULAR WAYFINDING: Directional and Parking Lot ID



Scale: 3/4" = 1'-0" Perimeter Map Pedestrian Directional

# PEDESTRIAN WAYFINDING: Campus Map and Directional

# LIGHTING









### PUSH THROUGH & HALO LIT LETTERS





### PUSH THROUGH LETTERS





**VALLEJO** 



**VALLEJO** 



#### **VACAVILLE**



### **VACAVILLE**







### VACAVILLE GATEWAY SIGN



#### VACAVILLE GATEWAY SIGN



VACAVILLE GATEWAY SIGN







### VALLEJO CENTER, TURNER PARKWAY ENTRANCE





# VALLEJO CENTER, NORTH ASCOT PARKWAY ENTRANCE





### BARBARA JONES BUILDING, PRIMARY LETTERS



Vacaville Building ID.3: Front View

Scale: 3/16"=1'-0"

### BARBARA JONES BUILDING, PRIMARY LETTERS



# BARBARA JONES BUILDING, SECONDARY LETTERS





**Vacaville Building ID.2: Front View** Scale: 1/2=1'-0"

**Vacaville Building ID.2: Detail View** 

Scale: 1 1/2"=1'-0"

BARBARA JONES BUILDING, SECONDARY LETTERS



# BILL THURSTON BUILDING, PRIMARY LETTERS



Vallejo Building ID.1: Front View

Scale