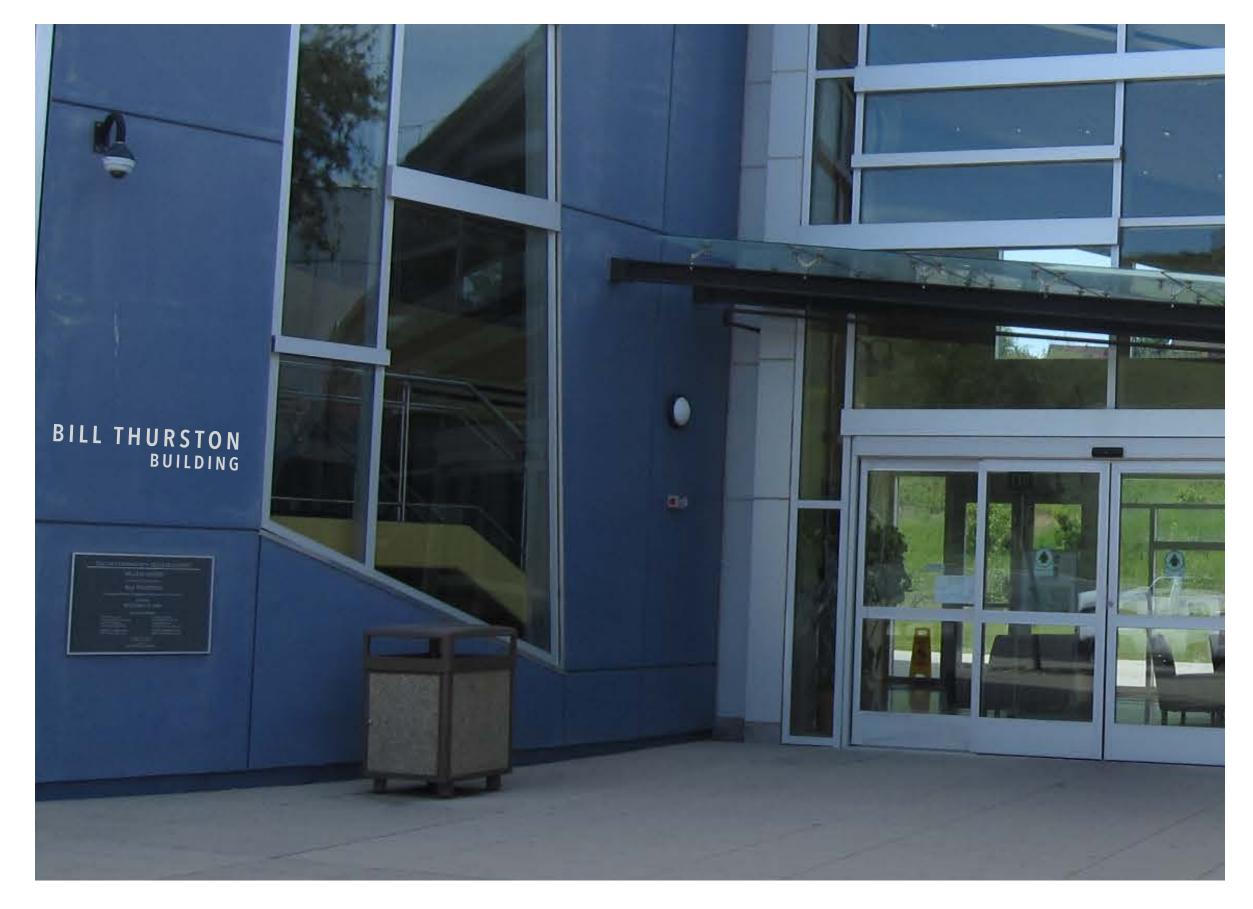

# BILL THURSTON BUILDING, SECONDARY LETTERS

Vallejo Building ID.4: Front View

Vallejo Building ID.4: Detail
Scale: 1 1/2"=1'-0"

#### BILL THURSTON BUILDING, SECONDARY LETTERS