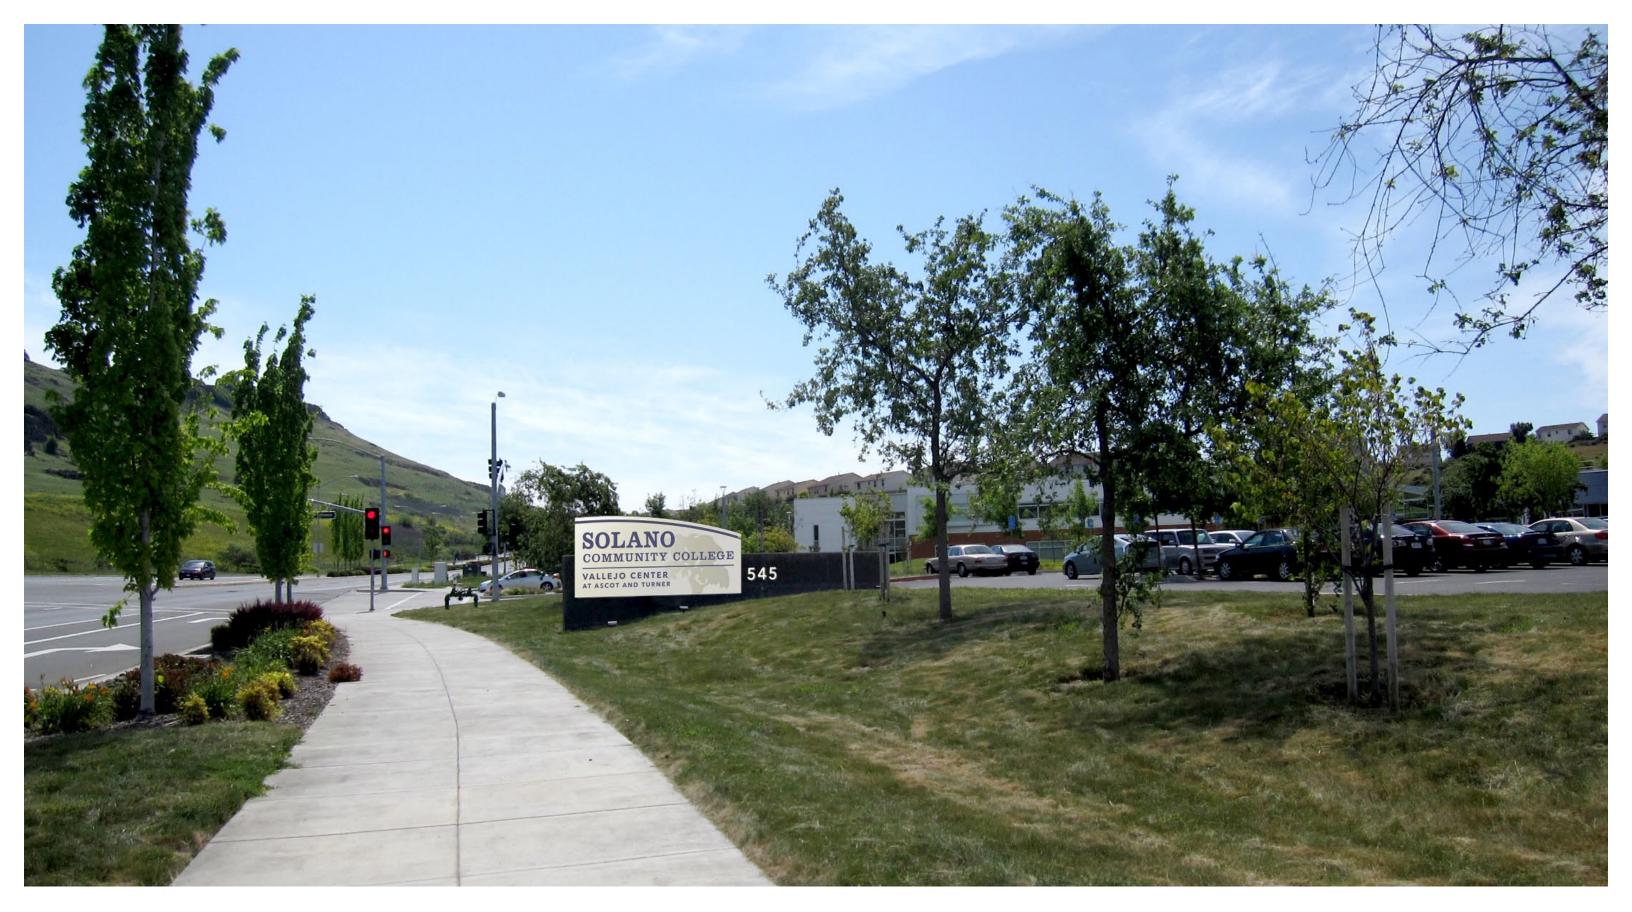

#### WAYFINDING SIGNAGE STANDARDS

March 15, 2017



1045 Sansome Street, Suite 202 San Francisco, CA Tel: 415.773.1000 Fax: 415.773.1008







# CAMPUSES





#### SIGN FAMILY



#### PRIMARY MONUMENT



#### SECONDARY MONUMENT



#### MONUMENT WITH EXISTING CONCRETE WALL



Scale: 3/4" = 1'-0"

### VEHICULAR WAYFINDING: Directional and Parking Lot ID



Scale: 3/4" = 1'-0" Perimeter Map Pedestrian Directional

# PEDESTRIAN WAYFINDING: Campus Map and Directional

# LIGHTING









### PUSH THROUGH & HALO LIT LETTERS





### PUSH THROUGH LETTERS





**VALLEJO** 



**VALLEJO** 



#### **VACAVILLE**



### **VACAVILLE**







### VACAVILLE GATEWAY SIGN



#### VACAVILLE GATEWAY SIGN



VACAVILLE GATEWAY SIGN







### VALLEJO CENTER, TURNER PARKWAY ENTRANCE





# VALLEJO CENTER, NORTH ASCOT PARKWAY ENTRANCE





### BARBARA JONES BUILDING, PRIMARY LETTERS



Vacaville Building ID.3: Front View

Scale: 3/16"=1'-0"

### BARBARA JONES BUILDING, PRIMARY LETTERS



# BARBARA JONES BUILDING, SECONDARY LETTERS





**Vacaville Building ID.2: Front View** Scale: 1/2=1'-0"

**Vacaville Building ID.2: Detail View** 

Scale: 1 1/2"=1'-0"

BARBARA JONES BUILDING, SECONDARY LETTERS



# BILL THURSTON BUILDING, PRIMARY LETTERS



Vallejo Building ID.1: Front View

Scale: 3/16"=1'-0"

# BILL THURSTON BUILDING, PRIMARY LETTERS



# BILL THURSTON BUILDING, SECON