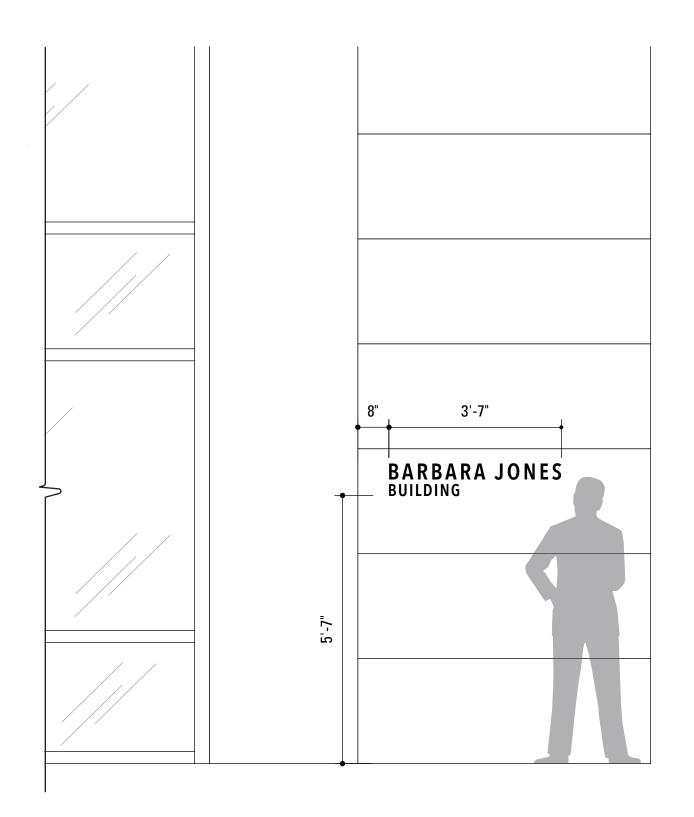

# BARBARA JONES BUILDING, SECONDARY LETTERS

**Vacaville Building ID.2: Front View** Scale: 1/2=1'-0"

**Vacaville Building ID.2: Detail View** 

Scale: 1 1/2"=1'-0"

BARBARA JONES BUILDING, SECONDARY LETTERS