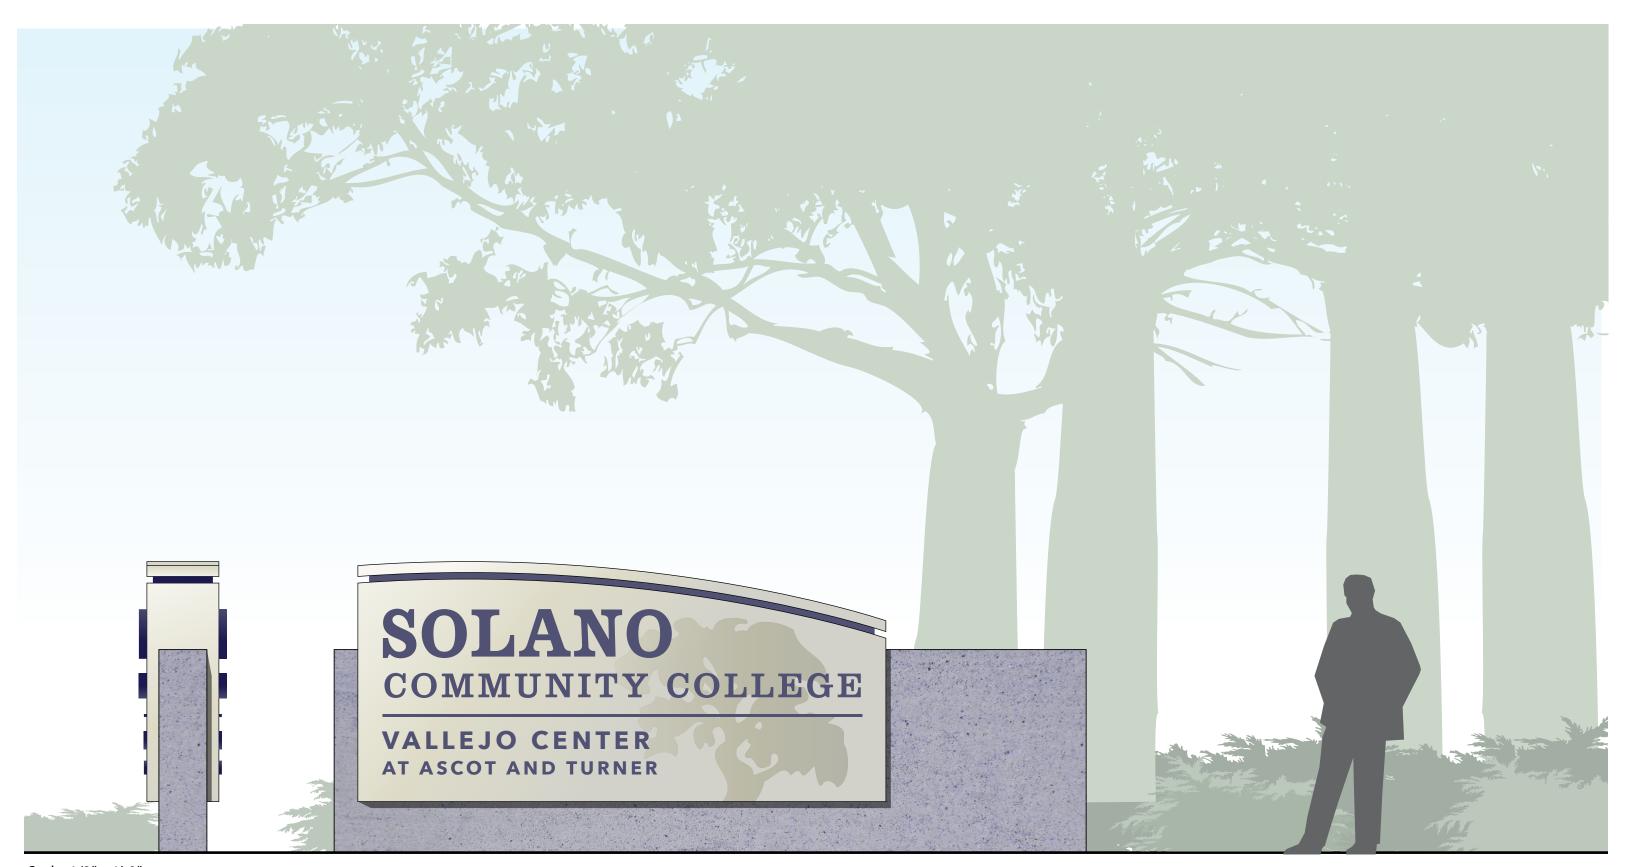

#### WAYFINDING SIGNAGE STANDARDS

March 15, 2017



1045 Sansome Street, Suite 202 San Francisco, CA Tel: 415.773.1000 Fax: 415.773.1008







# CAMPUSES





#### SIGN FAMILY



#### PRIMARY MONUMENT



#### SECONDARY MONUMENT



#### MONUMENT WITH EXISTING CONCRETE WALL



Scale: 3/4" = 1'-0"

### VEHICULAR WAYFINDING: Directional and Parking Lot ID



Scale: 3/4" = 1'-0" Perimeter Map Pedestrian Directional

# PEDESTRIAN WAYFINDING: Campus Map and Directional

# LIGHTING









### PUSH THROUGH & HALO LIT LETTERS





### PUSH THROUGH LETTERS





**VALLEJO** 



**VALLEJO** 



#### **VACAVILLE**



### **VACAVILLE**







### VACAVILLE GATEWAY SIGN



#### VACAVILLE GATEWAY SIGN



VACAVILLE GATEWAY SIGN







### VALLEJO CENTER, TURNER PARKWAY ENTRANCE





# VALLEJO CENTER, NORTH ASCOT PARKWAY ENTRANCE





### BARBARA JONES BUILDING, PRIMARY LETTERS



Vacaville Building ID.3: Front View

Scale: 3/16"=1'-0"

### BARBARA JONES BUILDING, PRIMARY LETTERS



# BARBARA JONES BUILDING, SECONDARY LETTERS