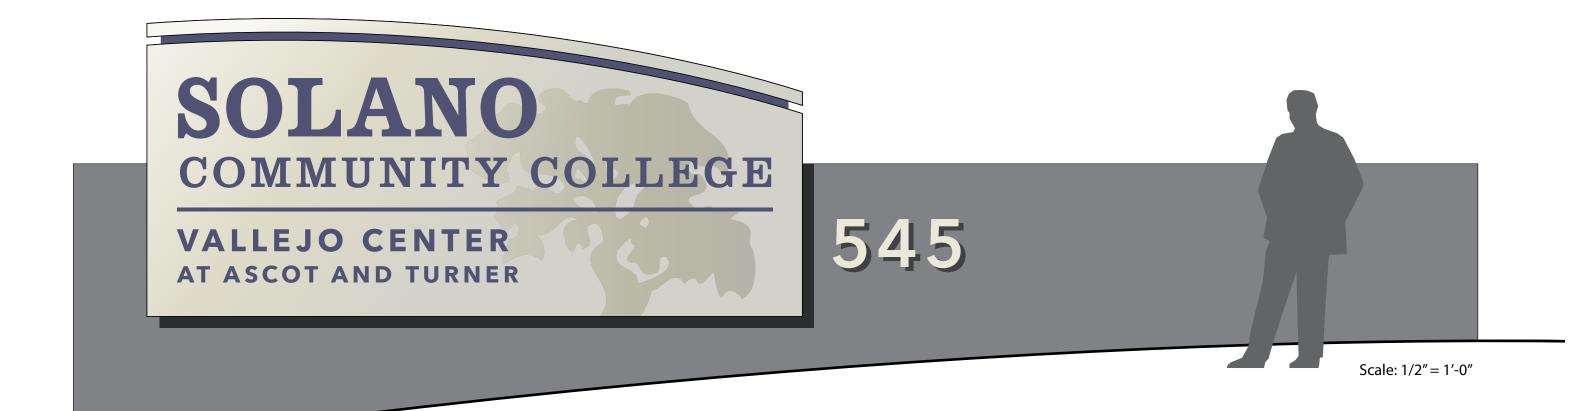

#### WAYFINDING SIGNAGE STANDARDS

March 15, 2017



1045 Sansome Street, Suite 202 San Francisco, CA Tel: 415.773.1000 Fax: 415.773.1008







# CAMPUSES





#### SIGN FAMILY



#### PRIMARY MONUMENT



#### SECONDARY MONUMENT



#### MONUMENT WITH EXISTING CONCRETE WALL



Scale: 3/4" = 1'-0"

### VEHICULAR WAYFINDING: Directional and Parking Lot ID



Scale: 3/4" = 1'-0" Perimeter Map Pedestrian Directional

# PEDESTRIAN WAYFINDING: Campus Map and Directional

# LIGHTING









### PUSH THROUGH & HALO LIT LETTERS





### PUSH THROUGH LETTERS





**VALLEJO** 



**VALLEJO** 



#### **VACAVILLE**



### **VACAVILLE**







### VACAVILLE GATEWAY SIGN



#### VACAVILLE GATEWAY SIGN



VACAVILLE GATEWAY SIGN







### VALLEJO CENTER, TURNER PARKWAY ENTRANCE





# VALLEJO CENTER, NORTH ASCOT PARKWAY ENTRANCE





### BARBARA JONES BUILDING, PRIMARY LETTERS



Vacaville Building ID.3: Front View

Scale: 3/16"=1'-0"

### BARBARA JONES BUILDING, PRIMARY LETTERS



# BARBARA JONES BUILDING, SECONDARY LETTERS





**Vacaville Building ID.2: Front View** Scale: 1/2=1'-0"

**Vacaville Building ID.2: Detail View** 

Scale: 1 1/2"=1'-0"

BARBARA JONES BUILDING, SECONDARY LETTERS



# BILL THURSTON BUILDING, PRIMARY LETTERS



Vallejo Building ID.1: Front View

Scale: 3/16"=1'-0"

# BILL THURSTON BUILDING, PRIMARY LETTERS



# BILL THURSTON