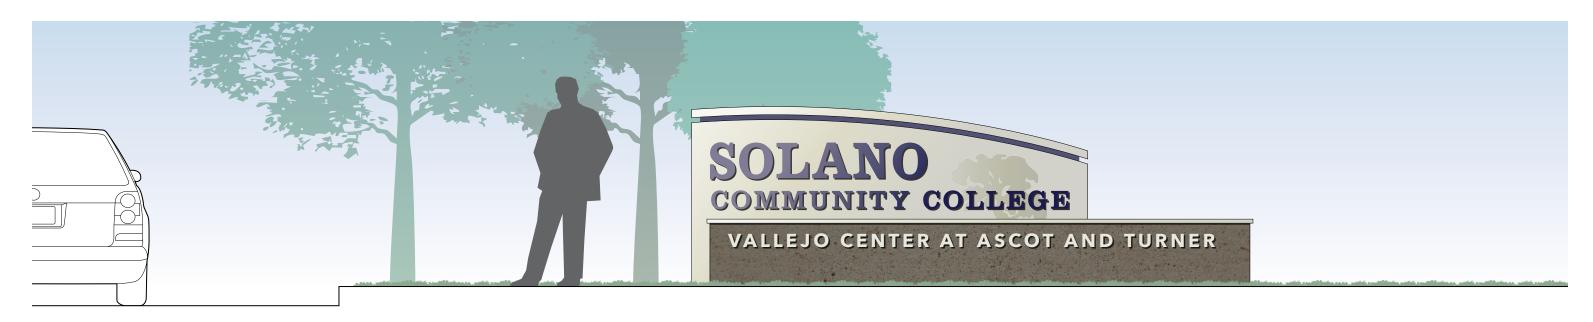

#### WAYFINDING SIGNAGE STANDARDS

March 15, 2017



1045 Sansome Street, Suite 202 San Francisco, CA Tel: 415.773.1000 Fax: 415.773.1008







# CAMPUSES





#### SIGN FAMILY



#### PRIMARY MONUMENT



#### SECONDARY MONUMENT



#### MONUMENT WITH EXISTING CONCRETE WALL



Scale: 3/4" = 1'-0"

### VEHICULAR WAYFINDING: Directional and Parking Lot ID



Scale: 3/4" = 1'-0" Perimeter Map Pedestrian Directional

# PEDESTRIAN WAYFINDING: Campus Map and Directional

# LIGHTING









### PUSH THROUGH & HALO LIT LETTERS





### PUSH THROUGH LETTERS





**VALLEJO** 



**VALLEJO** 



#### **VACAVILLE**



### **VACAVILLE**







### VACAVILLE GATEWAY SIGN



#### VACAVILLE GATEWAY SIGN



VACAVILLE GATEWAY SIGN







### VALLEJO CENTER, TURNER PARKWAY ENTRANCE





# VALLEJO CENTER, NORTH ASCOT PARKWAY ENTRANCE





### BARBARA JONES BUILDING, PRIMARY LETTERS



Vacaville Building ID.3: Front View

Scale: 3/16"=1'-0"

### BARBARA JONES BUILDING, PRIMARY LETTERS



# BARBARA JONES BUILDING, SECONDARY LETTERS





**Vacaville Building ID.2: Front View** Scale: 1/2=1'-0"

**Vacaville Building ID.2: Detail View** 

Scale: 1 1/2"=1'-0"

BARBARA JONES BUILDING, SECONDARY LETTERS



# BILL THURSTON BUILDING, PRIMARY LETTERS



Vallejo Building ID.1: Front View

Scale: 3/16"=1'-0"

# BILL THURSTON BUILDING, PRIMARY LETTERS



# BILL THURSTON BUILDING, SECONDARY LETTERS





Vallejo Building ID.4: Front View

Vallejo Building ID.4: Detail
Scale: 1 1/2"=1'-0"

#### BILL THURSTON BUILDING, SECONDARY LETTERS