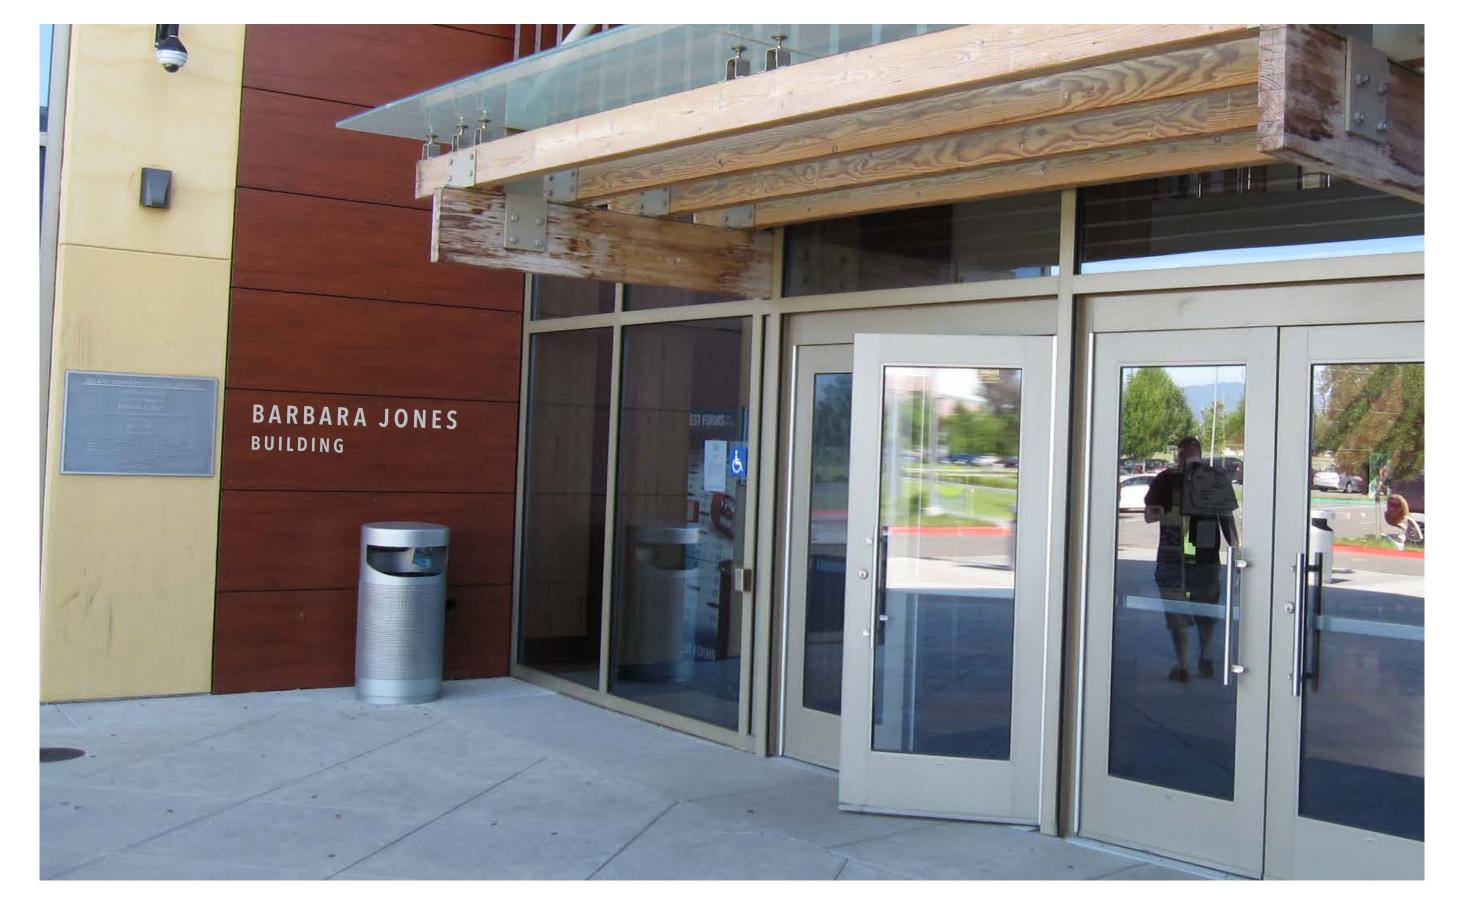

### BARBARA JONES BUILDING, PRIMARY LETTERS

Vacaville Building ID.3: Front View

Scale: 3/16"=1'-0"

### BARBARA JONES BUILDING, PRIMARY LETTERS