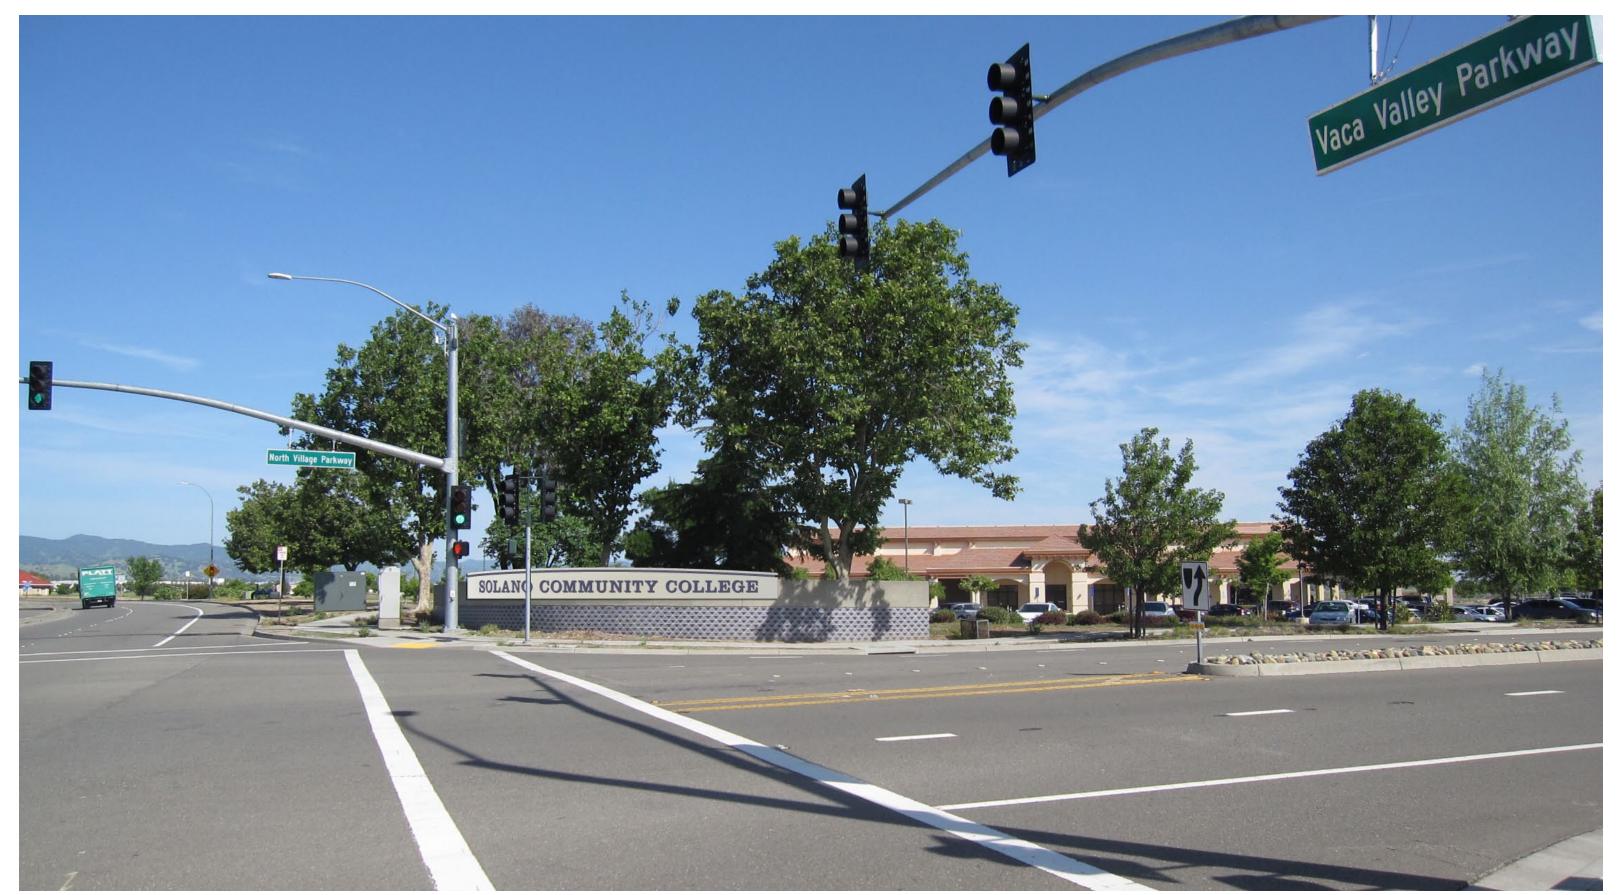

#### WAYFINDING SIGNAGE STANDARDS

March 15, 2017



1045 Sansome Street, Suite 202 San Francisco, CA Tel: 415.773.1000 Fax: 415.773.1008







# CAMPUSES





#### SIGN FAMILY



#### PRIMARY MONUMENT



#### SECONDARY MONUMENT



#### MONUMENT WITH EXISTING CONCRETE WALL



Scale: 3/4" = 1'-0"

### VEHICULAR WAYFINDING: Directional and Parking Lot ID



Scale: 3/4" = 1'-0" Perimeter Map Pedestrian Directional

# PEDESTRIAN WAYFINDING: Campus Map and Directional

# LIGHTING









### PUSH THROUGH & HALO LIT LETTERS





### PUSH THROUGH LETTERS





**VALLEJO** 



**VALLEJO** 



#### **VACAVILLE**



### **VACAVILLE**







### VACAVILLE GATEWAY SIGN



#### VACAVILLE GATEWAY SIGN



VACAVILLE GATEWAY SIGN







### VALLEJO CENTER, TURNER PARKWAY ENTRANCE





# VALLEJO CENTER, NORTH ASCOT PARKWAY ENTRANCE





### BARBARA JONES BUILDING, PRIMARY LETTERS



Vacaville Building ID.3: Front View

Scale: 3/16"=1'-0"

### BARBARA JONES BUILDING, PRIMARY LETTERS



# BARBARA JONES BUILDING, SECONDARY LETTERS





**Vacaville Building ID.2: Front View** Scale: 1/2=1'-0"

**Vacaville Building ID.2: Detail View** 

Scale: 1 1/2"=1'-0"

BARBARA JONES BUILDING, SECONDARY LETTERS



# BILL THURSTON BUILDING, PRIMARY LETTERS



Vallejo Building ID.1: Front View

Scale: 3/16"=1'-0"

# BILL THURSTON BUILDING, PRIMARY LETTERS



# BILL THURSTON BUILDING, SECONDARY LETTERS





Vallejo Building ID.4: Front View

Vallejo Building ID.4: Detail
Scale: 1 1/2"=1'-0"

#### BILL THURSTON B