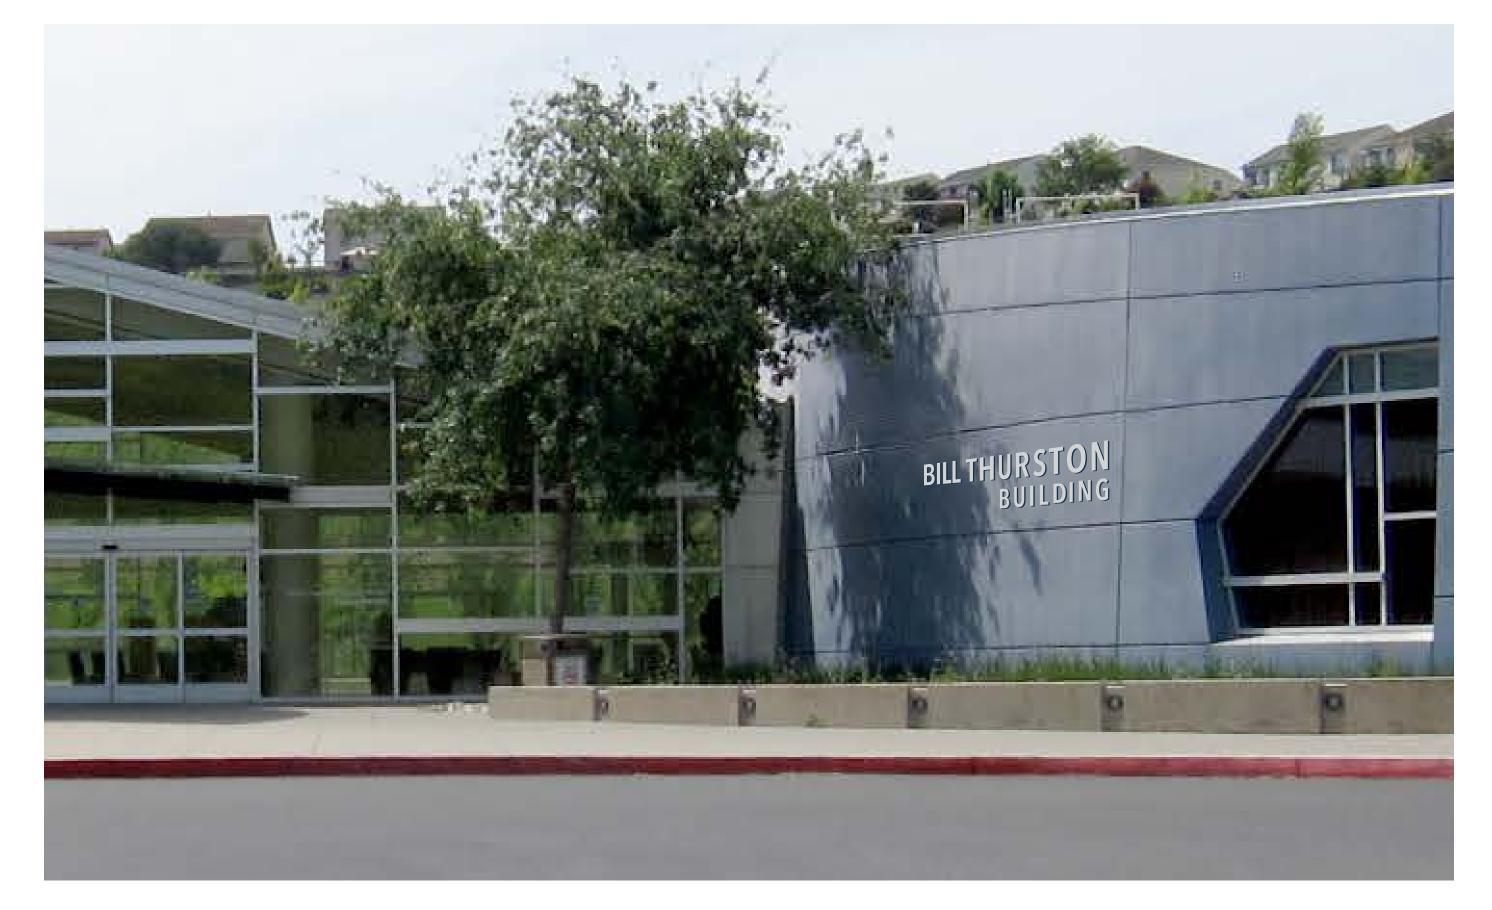

# BILL THURSTON BUILDING, PRIMARY LETTERS

Vallejo Building ID.1: Front View

Scale: 3/16"=1'-0"

# BILL THURSTON BUILDING, PRIMARY LETTERS