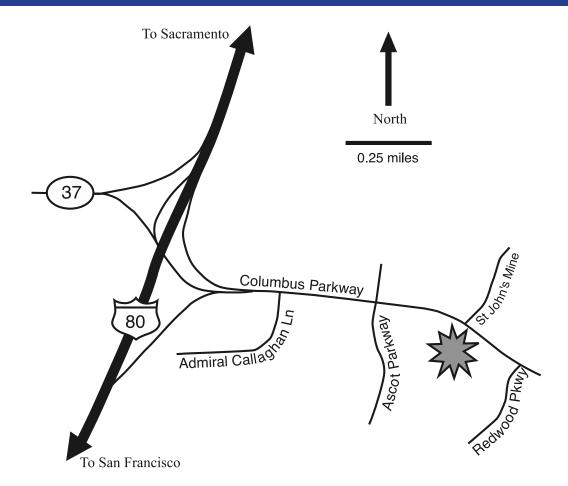

## **VALLEJO MAP**

The Solano Community College Vallejo Center is located at 545 Columbus Parkway.

# DIRECTIONS FROM FAIRFIELD/VACAVILLE/DAVIS/DIXON

Take I-80 toward San Francisco and exit at Columbus Parkway. The Solano Community College Vallejo Center is located approximately 1 & 1/2 miles on your right.

# DIRECTIONS FROM PLEASANT HILL/CONCORD/WALNUT CREEK

Take 680 North to 780 West. From 780 West take I-80 East toward Sacramento. Exit at Columbus Parkway. The new Solano Community College Vallejo Center is located approximately 1 & 1/2 miles on your right.