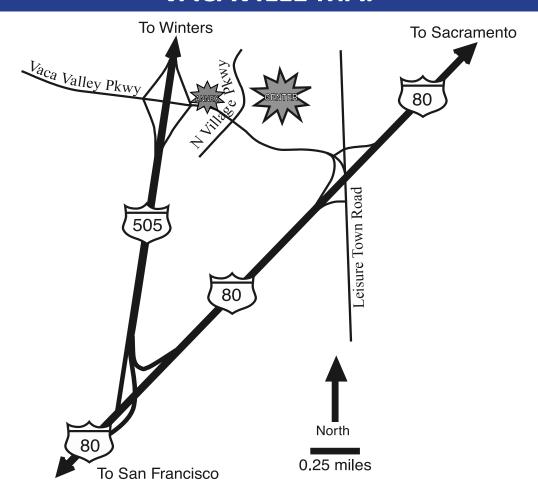

## **VACAVILLE MAP**

The Solano Community College Vacaville Center is located north of the City of Vacaville at 2001 North Village Parkway. Turn onto North Village Parkway (formerly known as 1990 Akerly Drive), just off of Vaca Valley Parkway.

#### **DIRECTIONS FROM FAIRFIELD/VACAVILLE:**

Take I-80 East to I-505 and drive about 1/2 mile to the Vaca Valley Parkway exit. Turn right at the exit ramp stoplight on to Vaca Valley Parkway and go one block to North Village Parkway. Turn left at the stoplight on to North Village Parkway; the parking lot entrance to the Center is visible on the right side of the street within a distance of 1/2 block.

#### **DIRECTIONS FROM DAVIS/DIXON:**

Take I-80 West to the Leisure Town Road exit. Turn right onto Vaca Valley Parkway. Continue straight for approximately 1/2 mile to North Village Parkway and turn right at the stoplight. Turn right into the parking lot entrance to the Center.