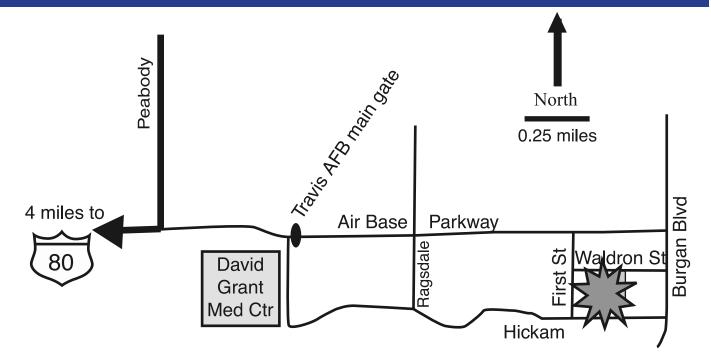

## TRAVIS AIR FORCE BASE MAP

The Travis AFB University Center is located in Building 249 at 530 Hickam Avenue on Travis Air Force Base. To get to the Center, take the Air Base Parkway exit off of I-80 and follow it until it ends at the Travis Main Gate. Instructions for obtaining a pass are located below. After obtaining a pass, proceed through the Main Gate, staying on the same street. Turn right onto First Avenue, then left on Waldron Street. About half way down the length of the street, turn right into the parking lot. Drive to the back of the lot; you will see the University Center on your right. You may park in any vacant space.

#### TRAVIS AIR FORCE BASE GATE PROCEDURE:

Due to base security measures, all non-military students must be registered in a class that meets at Travis AFB to receive a pass to enter the base. Students already registered for Travis classes will be able to obtain their base pass at the Visitor Control Center, 615 Airbase Parkway, located on the left-hand side before the main gates. The office is open Monday through Friday 6:00 am - 9:00 pm. Students will be able to obtain their base pass the day class begins. Please be advised it could take at least one hour or more to obtain a base pass. All registered students are required to present all of the documents listed below:

**IMPORTANT:** Students must have their own transportation. Anyone in an automobile without military ID, or an authorized semester pass, will not be admitted on TAFB.

If you wish to add a Travis class, you must contact the instructor to obtain an "Add [Authorization] Code" and enroll in the course prior to being admitted to the Base. Once enrolled you must contact the SCC Travis office to inform them.